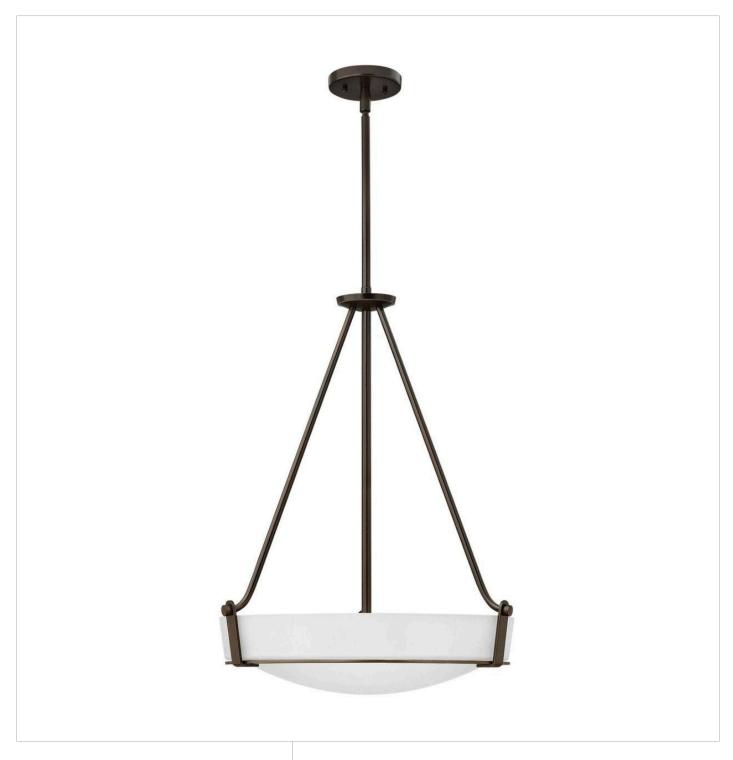

## **HATHAWAY**

## MEDIUM PENDANT | 32220B-WH

Hathaway's striking design features a bold shade held in place by three intersecting, floating arms with unique forged uprights and ring detail for a modern style. Available in Heritage Brass with etched glass, Olde Bronze with etched glass, Olde Bronze with etched mber glass and Antique Nickel with etched glass.

FINISH: Olde Bronze with Etched White glass

GLASS: Etched WIDTH: 20.8" HEIGHT: 26.5"

LIGHT SOURCE: Socket WATTAGE: 4-100w Med.

**HINKLEY** 33000 Pin Oak Parkway Avon Lake, OH 44012 **PHONE: (440) 653-5500** Toll Free: 1 (800) 446-5539 hinkley.com