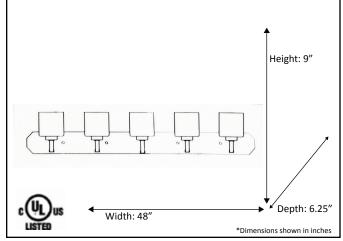

## HOMEnhancements.com

| Model #                                          | PRS-VL5(CLR)-MB  |  |
|--------------------------------------------------|------------------|--|
| Fixture Series                                   | Paris            |  |
| Description                                      | 5 Light Vanity   |  |
| Finish                                           | Matte Black      |  |
| Glass                                            | Clear            |  |
| Replacement Glass                                | G-PRS-CLR        |  |
| Dimensions- HxW(xD) (Dimensions shown in inches) | 9" x 48" x 6.25" |  |
| Lamp Info                                        | 5 x 60W (M)      |  |