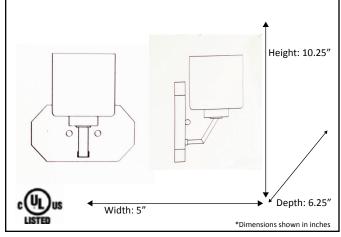

| Model #                                          | PRS-VL1(CLR)-MB     |  |  |
|--------------------------------------------------|---------------------|--|--|
| Fixture Series                                   | Paris               |  |  |
| Description                                      | 1 Light Vanity      |  |  |
| Finish                                           | Matte Black         |  |  |
| Glass                                            | Clear               |  |  |
| Replacement Glass                                | G-PRS-CLR           |  |  |
| Dimensions- HxW(xD) (Dimensions shown in inches) | 10.25" x 5" x 6.25" |  |  |
| Lamp Info                                        | 1 x 60W (M)         |  |  |