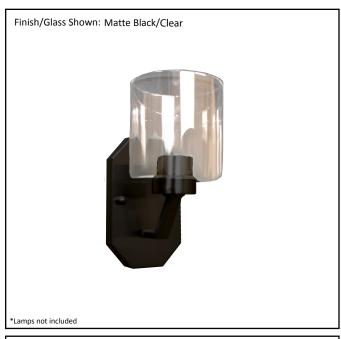

| Model #                                          | PRS-VL1(CLR)-MB     |  |  |
|--------------------------------------------------|---------------------|--|--|
| Fixture Series                                   | Paris               |  |  |
| Description                                      | 1 Light Vanity      |  |  |
| Finish                                           | Matte Black         |  |  |
| Glass                                            | Clear               |  |  |
| Replacement Glass                                | G-PRS-CLR           |  |  |
| Dimensions- HxW(xD) (Dimensions shown in inches) | 10.25" x 5" x 6.25" |  |  |
| Lamp Info                                        | 1 x 60W (M)         |  |  |