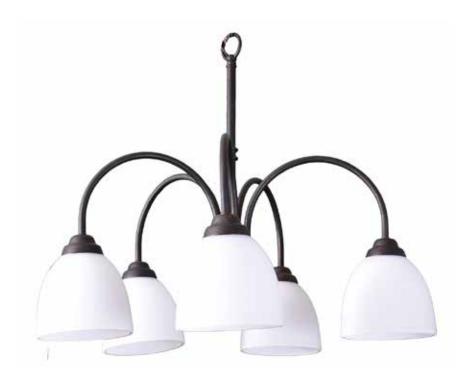

Model #: LE-CH15D(WH)-RB

**Fixture Series:** Laredo

Five Light Down Chandelier **Description:** 

**Product Finish:** Rubbed **Bronze** 

**Glass Finish:** White

Replacement Glass: GC-725-WH

Height: 23"

Width: 26"

Lamp Type: **Medium Base** 

5 x 60W MAX **Lamp Max Watt:** 

Chain/Wire Length: 3' Chain, 10' Wire

Dimensions shown in inches