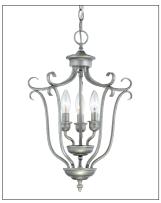

1333 RS

## Finish & Material

Finishes RBZ - Rubbed Bronze

**RS** - Rubbed Silver

Material Metal

# **Item Number**

SKU's 1333 RBZ

1333 RS