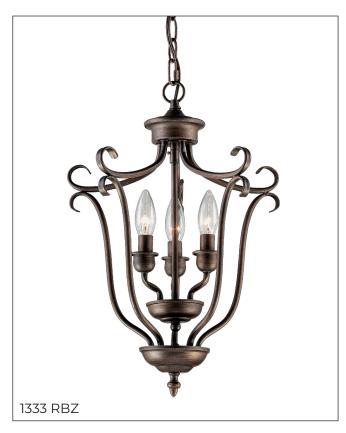

#### 1333 - THREE LIGHT PENDANT

Born out of a graceful heritage of a bygone era, the Fulton Collection creates an opulent look that will dazzle in any room. The rubbed bronze and silver finishes are enhanced by the warm glow of candle style bulbs and etched white and turinian scavo glass globes.

## Finish & Material

Finishes RBZ - Rubbed Bronze

**RS** - Rubbed Silver

Material Metal

# **Item Number**

SKU's 1333 RBZ

1333 RS