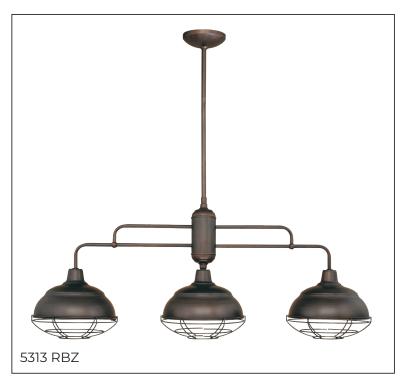

### 5313 - NEO-INDUSTRIAL THREE LIGHT ISLAND LIGHT

- Three section stem included: 18", 12", and 6".
- · Length of wire will allow for (2) additional 12 " rods.
- · Wire Guard included.
- · The ball mounted hanging system will swivel up to 60 degrees.
- · Compatible with intergrated CFL's.

# **Dimensions**

Width 41" Height 53" Body 17" Depth 10¼" Wire Length 60" Weight 12 lbs.

## Finish & Material

Finishes BN - Brushed Nickel

**RBZ** - Rubbed Bronze

Material Metal

### **Item Number**

SKU'S 5313 RBZ

5313 SN