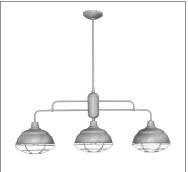

### 5313 - NEO-INDUSTRIAL THREE LIGHT ISLAND LIGHT

- Three section stem included: 18", 12", and 6".
- · Length of wire will allow for (2) additional 12 " rods.
- · Wire Guard included.
- · The ball mounted hanging system will swivel up to 60 degrees.
- · Compatible with intergrated CFL's.

# **Dimensions**

Width 41" Height 53" Body 17" Depth 10¼" Wire Length 60" Weight 12 lbs.

## Finish & Material

Finishes BN - Brushed Nickel

**RBZ** - Rubbed Bronze

Material Metal

### **Item Number**

SKU'S 5313 RBZ

5313 SN