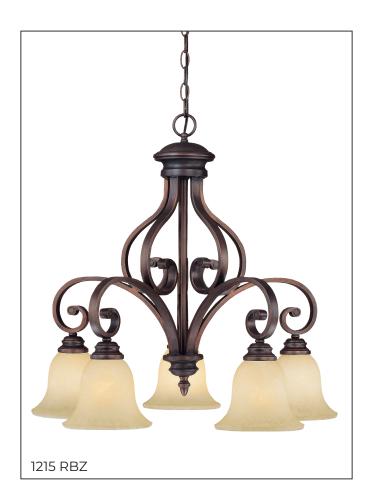

#### 1215 RBZ - FIVE LIGHT CHANDELIER

When looking to make a grand design statement, look no further than the Oxford Collection. Refined lines and vintage style glass complete this time-honored look that will impress for generations to come.

## **Dimensions**

Width 27" Height 30" Chain 60" Wire Length 120" Weight 25 lbs

### Finish & Material

Finishes RBZ - Rubbed Bronze

Material Metal

### Glass/Shade

Glass Turinian Scavo