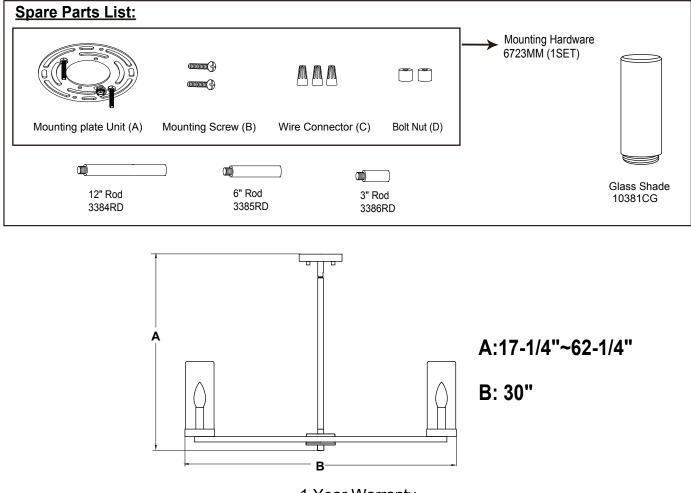

#### The following parts are available for reorder if damaged or missing.

1 Year Warranty

Vaxcel warrants all of our products against defects in workmanship and finishes for one year following the date of shipment.