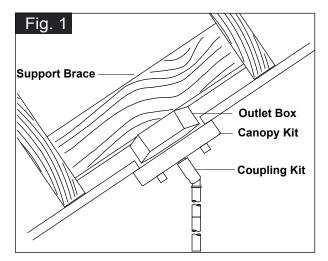

Carefully put the wires back into the outlet box.

6. Attach the canopy kit onto the mounting plate unit (A) and tighten it with two bolt nuts (D).

- 7. Install 8 x 40W Max. candelabra base bulbs (not included). See relamping label at socket area or packaging for maximum wattage allowed.
- 8. Rotate the glass shades onto the glass holders and tighten them.
- 9. Angled mounting recommended for a vaulted or angled ceiling.