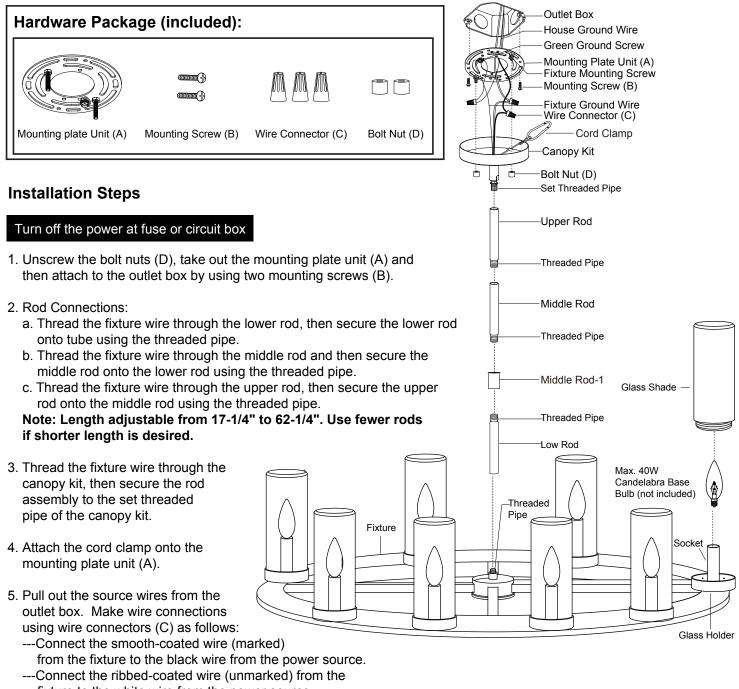

# ASSEMBLY AND INSTALLATION INSTRUCTIONS

## **WARNING:** TO AVOID RISK OF ELECTRICAL SHOCK, BE SURE TO SHUT OFF POWER WHILE INSTALLING OR SERVICING THIS FIXTURE.

### NOTE: 1. Before installing, consult local electrical codes for wiring and grounding requirements. 2. Read and save this instructions.

- fixture to the white wire from the power source.
- ---Attach the fixture ground wire (bare wire) to the mounting plate unit (A) with the green ground screw, then connect it to the house ground wire with the wire connector (C).

Carefully put the wires back into the outlet box.

6. Attach the canopy kit onto the mounting plate unit (A) and tighten it with two bolt nuts (D).

- 7. Install 8 x 40W Max. candelabra base bulbs (not included). See relamping label at socket area or packaging for maximum wattage allowed.
- 8. Rotate the glass shades onto the glass holders and tighten them.
- 9. Angled mounting recommended for a vaulted or angled ceiling.

#### Turn on the power at fuse or circuit box

#### The following parts are available for reorder if damaged or missing.

1 Year Warranty

Vaxcel warrants all of our products against defects in workmanship and finishes for one year following the date of shipment.