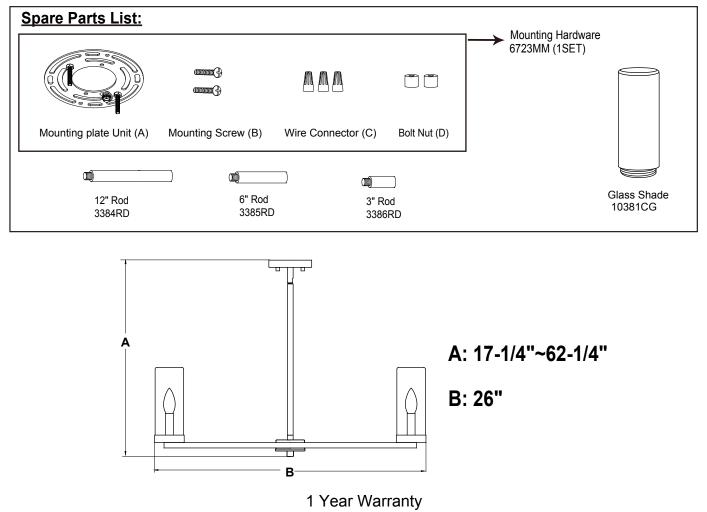

#### The following parts are available for reorder if damaged or missing.

Vaxcel warrants all of our products against defects in workmanship and finishes for one year following the date of shipment.

Exclusions: This warranty does not include the failure of products from extreme acts of nature; environmental conditions not suited for the products intended use; operation in temperatures outside of the range specified in the instruction manual; usage with improper power supply, power surges or dips. For coastal locations, some corrosion is considered normal for the environment.