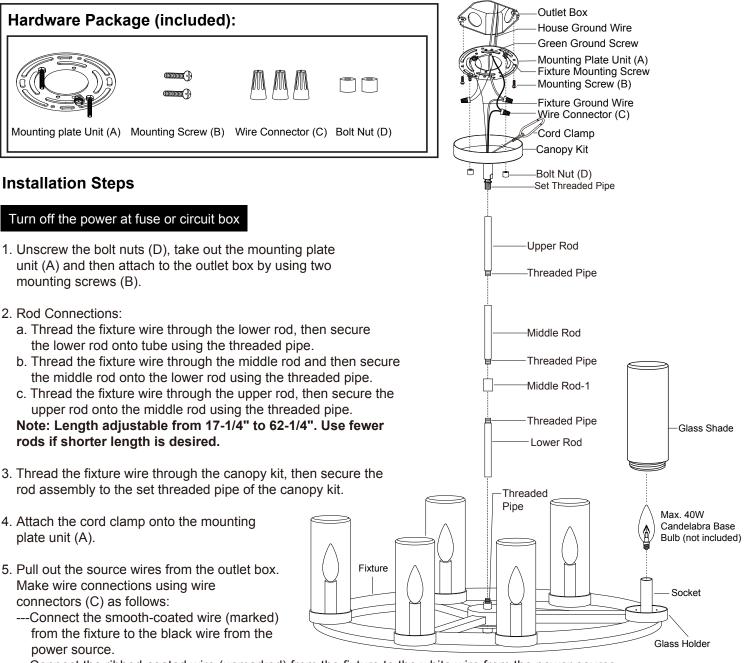

# ASSEMBLY AND INSTALLATION INSTRUCTIONS

### NOTE: 1. Before installing, consult local electrical codes for wiring and grounding requirements. 2. Read and save this instructions.

---Connect the ribbed-coated wire (unmarked) from the fixture to the white wire from the power source. ---Attach the fixture ground wire (bare wire) to the mounting plate unit (A) with the green ground screw,

then connect it to the house ground wire with the wire connector (C).

Carefully put the wires back into the outlet box.

6. Attach the canopy kit onto the mounting plate unit (A) and tighten it with two bolt nuts (D).

- Install 6 x 40W Max. candelabra base bulbs (not included). See relamping label at socket area or packaging for maximum wattage allowed.
- 8. Rotate the glass shades onto the glass holders and tighten them.
- 9. Angled mounting recommended for a vaulted or angled ceiling.

#### Turn on the power at fuse or circuit box