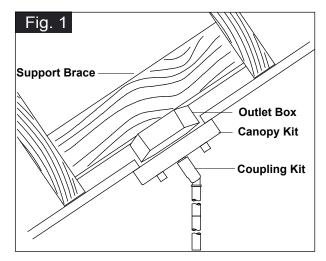

- Install 6 x 40W Max. candelabra base bulbs (not included). See relamping label at socket area or packaging for maximum wattage allowed.
- 8. Rotate the glass shades onto the glass holders and tighten them.
- 9. Angled mounting recommended for a vaulted or angled ceiling.