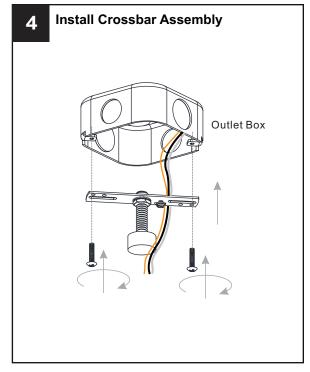

## **MOUNTING HARDWARE**

BB Wire Connector

CC Outlet Box Screw x 2

Your installation is now complete! Restore electricity and save this sheet for future reference.