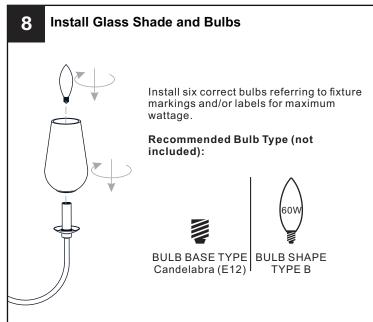

#### **WARNING**

- RISK OF ELECTRIC SHOCK Before beginning installation, turn off electricity at the circuit breaker box or the main fuse box.
- RISK OF FIRE Use bulbs specified by the markings and/or labels on the fixture.