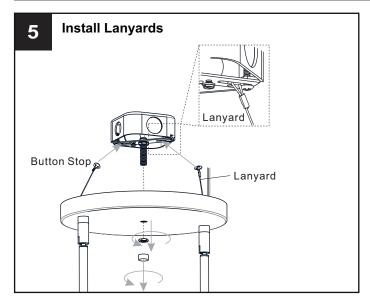

## **MOUNTING HARDWARE**

BB Wire Connector

CC Outlet Box Screw x 2

Your installation is now complete! Restore electricity and save this sheet for future reference.