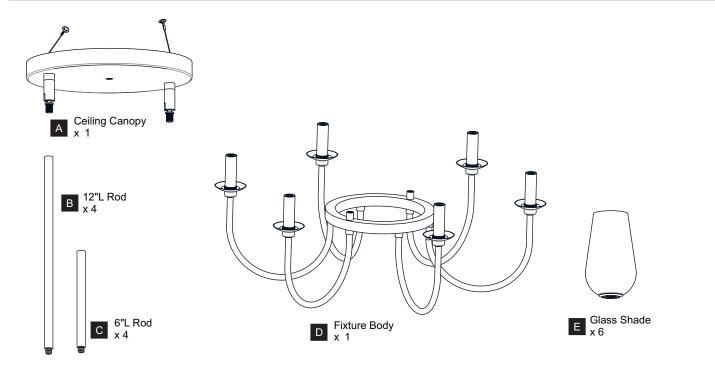

efore beginning installation, turn off electricity at the circuit breaker box or the main fuse box.
- RISK OF FIRE Use bulbs specified by the markings and/or labels on the fixture.

#### CAUTION

- · For your safety, read instructions completely before beginning installation.
- If in doubt about electrical installation, consult a licensed electrician.
- Turn off electricity to fixture before replacing the bulb(s).

#### **TOOLS REQUIRED**











### **CARE AND MAINTENANCE**

 Wipe clean using soft, dry cloth or static duster. Always avoid using harsh chemicals and abrasives to clean fixture as they may damage the finish.

If you need further assistance call Quoizel Customer Care at 1-800-645-3184 (9:00am - 5:00pm EST), or visit us on-line at www.quoizel.com.

### **PACKAGE CONTENTS**



## **MOUNTING HARDWARE**







BB Wire Connector



CC Outlet Box Screw x 2

















Your installation is now complete! Restore electricity and save this sheet for future reference.