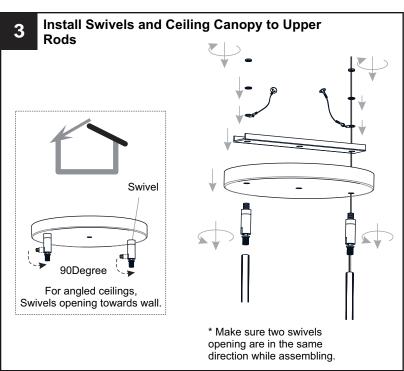

main fuse box.
- RISK OF FIRE Use bulbs specified by the markings and/or labels on the fixture.

#### CAUTION

- · For your safety, read instructions completely before beginning installation.
- If in doubt about electrical installation, consult a licensed electrician.
- Turn off electricity to fixture before replacing the bulb(s).

#### **TOOLS REQUIRED**











### **CARE AND MAINTENANCE**

 Wipe clean using soft, dry cloth or static duster. Always avoid using harsh chemicals and abrasives to clean fixture as they may damage the finish.

If you need further assistance call Quoizel Customer Care at 1-800-645-3184 (9:00am - 5:00pm EST), or visit us on-line at www.quoizel.com.

### **PACKAGE CONTENTS**



## **MOUNTING HARDWARE**







BB Wire Connector



CC Outlet Box Screw x 2

















Your installation is now complete! Restore electricity and save this sheet for future reference.