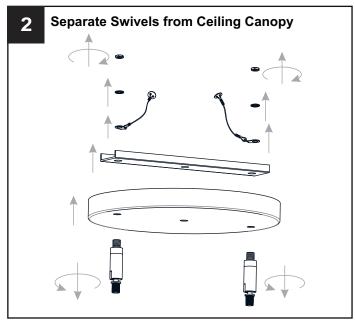

he main fuse box.
- RISK OF FIRE Use bulbs specified by the markings and/or labels on the fixture.

#### CAUTION

- · For your safety, read instructions completely before beginning installation.
- If in doubt about electrical installation, consult a licensed electrician.
- Turn off electricity to fixture before replacing the bulb(s).

#### **TOOLS REQUIRED**











### **CARE AND MAINTENANCE**

 Wipe clean using soft, dry cloth or static duster. Always avoid using harsh chemicals and abrasives to clean fixture as they may damage the finish.

If you need further assistance call Quoizel Customer Care at 1-800-645-3184 (9:00am - 5:00pm EST), or visit us on-line at www.quoizel.com.

### **PACKAGE CONTENTS**



## **MOUNTING HARDWARE**







BB Wire Connector



CC Outlet Box Screw x 2

















Your installation is now complete! Restore electricity and save this sheet for future reference.