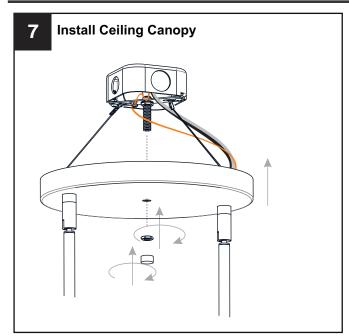

## **MOUNTING HARDWARE**

BB Wire Connector

CC Outlet Box Screw x 2

Your installation is now complete! Restore electricity and save this sheet for future reference.