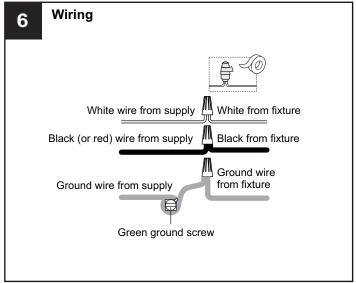

## **MOUNTING HARDWARE**

BB Wire Connector

CC Outlet Box Screw x 2

Your installation is now complete! Restore electricity and save this sheet for future reference.