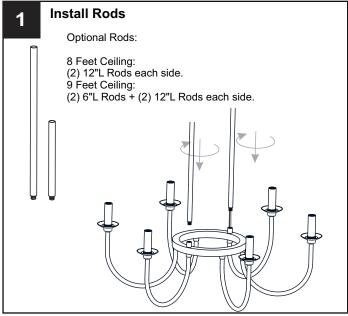

the main fuse box.
- RISK OF FIRE Use bulbs specified by the markings and/or labels on the fixture.

#### CAUTION

- · For your safety, read instructions completely before beginning installation.
- If in doubt about electrical installation, consult a licensed electrician.
- Turn off electricity to fixture before replacing the bulb(s).

#### **TOOLS REQUIRED**











### **CARE AND MAINTENANCE**

 Wipe clean using soft, dry cloth or static duster. Always avoid using harsh chemicals and abrasives to clean fixture as they may damage the finish.

If you need further assistance call Quoizel Customer Care at 1-800-645-3184 (9:00am - 5:00pm EST), or visit us on-line at www.quoizel.com.

### **PACKAGE CONTENTS**



## **MOUNTING HARDWARE**







BB Wire Connector



CC Outlet Box Screw x 2

















Your installation is now complete! Restore electricity and save this sheet for future reference.