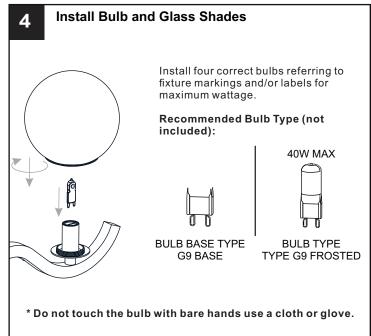

- RISK OF FIRE Use bulbs specified by the markings and/or labels on the fixture.

#### CALITION

- For your safety, read instructions completely before beginning installation.
- If in doubt about electrical installation, consult a licensed electrician.
- Turn off electricity to fixture before replacing the bulb(s).

#### **TOOLS REQUIRED**











## **CARE AND MAINTENANCE**

• Wipe clean using soft, dry cloth or static duster. Always avoid using harsh chemicals and abrasives to clean fixture as they may damage the finish.

If you need further assistance call Quoizel Customer Care at 1-800-645-3184 (9:00am - 5:00pm EST), or visit us on-line at www.quoizel.com.

### **PACKAGE CONTENTS**





B Glass Shade

### **MOUNTING HARDWARE**











CC Wire Connector



Outlet Box Screw









Your installation is now complete! Restore electricity and save this sheet for future reference.