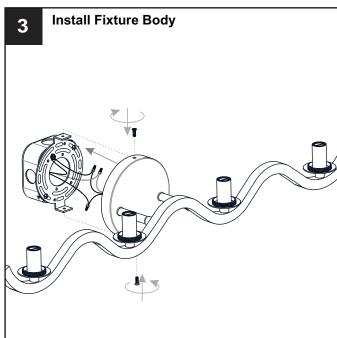

### **MOUNTING HARDWARE**

CC Wire Connector

Outlet Box Screw

Your installation is now complete! Restore electricity and save this sheet for future reference.