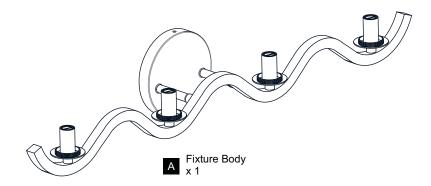

Before beginning installation, turn off electricity at the circuit breaker box or the main fuse box.
- RISK OF FIRE Use bulbs specified by the markings and/or labels on the fixture.

#### CALITION

- For your safety, read instructions completely before beginning installation.
- If in doubt about electrical installation, consult a licensed electrician.
- Turn off electricity to fixture before replacing the bulb(s).

#### **TOOLS REQUIRED**











## **CARE AND MAINTENANCE**

• Wipe clean using soft, dry cloth or static duster. Always avoid using harsh chemicals and abrasives to clean fixture as they may damage the finish.

If you need further assistance call Quoizel Customer Care at 1-800-645-3184 (9:00am - 5:00pm EST), or visit us on-line at www.quoizel.com.

### **PACKAGE CONTENTS**





B Glass Shade

### **MOUNTING HARDWARE**











CC Wire Connector



Outlet Box Screw









Your installation is now complete! Restore electricity and save this sheet for future reference.