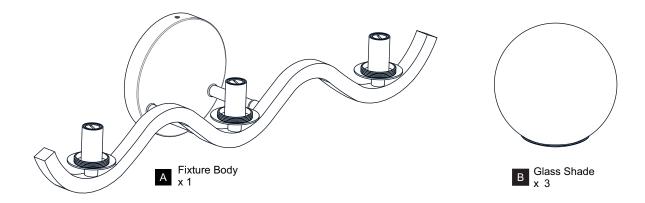

Before beginning installation, turn off electricity at the circuit breaker box or the main fuse box.
- RISK OF FIRE Use bulbs specified by the markings and/or labels on the fixture.

#### CALITION

- For your safety, read instructions completely before beginning installation.
- If in doubt about electrical installation, consult a licensed electrician.
- Turn off electricity to fixture before replacing the bulb(s).

#### **TOOLS REQUIRED**











## **CARE AND MAINTENANCE**

• Wipe clean using soft, dry cloth or static duster. Always avoid using harsh chemicals and abrasives to clean fixture as they may damage the finish.

If you need further assistance call Quoizel Customer Care at 1-800-645-3184 (9:00am - 5:00pm EST), or visit us on-line at www.quoizel.com.

### **PACKAGE CONTENTS**



## **MOUNTING HARDWARE**















Outlet Box Screw









Your installation is now complete! Restore electricity and save this sheet for future reference.