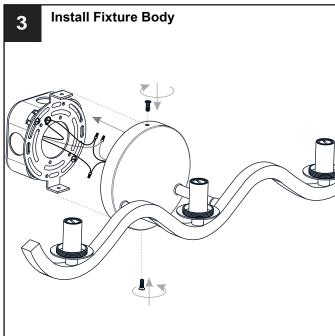

## **MOUNTING HARDWARE**

Outlet Box Screw

Your installation is now complete! Restore electricity and save this sheet for future reference.