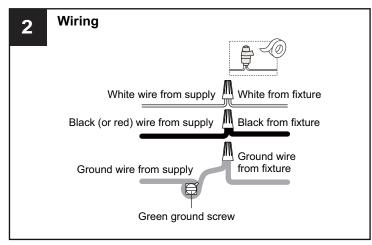

#### CALITION

- For your safety, read instructions completely before beginning installation.
- If in doubt about electrical installation, consult a licensed electrician.
- Turn off electricity to fixture before replacing the bulb(s).