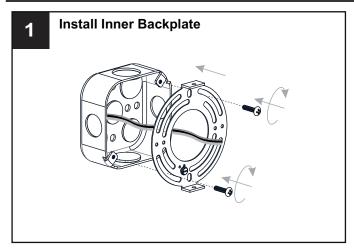

## **MOUNTING HARDWARE**

Outlet Box Screw

Your installation is now complete! Restore electricity and save this sheet for future reference.