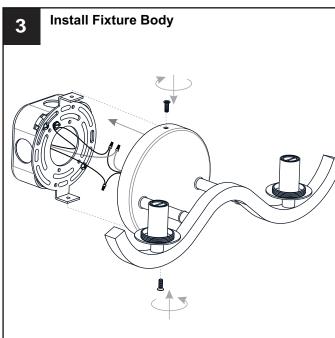

- RISK OF FIRE Use bulbs specified by the markings and/or labels on the fixture.

#### CALITION

- For your safety, read instructions completely before beginning installation.
- If in doubt about electrical installation, consult a licensed electrician.
- Turn off electricity to fixture before replacing the bulb(s).

#### **TOOLS REQUIRED**











## **CARE AND MAINTENANCE**

 Wipe clean using soft, dry cloth or static duster. Always avoid using harsh chemicals and abrasives to clean fixture as they may damage the finish.

If you need further assistance call Quoizel Customer Care at 1-800-645-3184 (9:00am - 5:00pm EST), or visit us on-line at www.quoizel.com.

### **PACKAGE CONTENTS**





B Glass Shade x 2

## **MOUNTING HARDWARE**











CC Wire Connector



Outlet Box Screw









Your installation is now complete! Restore electricity and save this sheet for future reference.