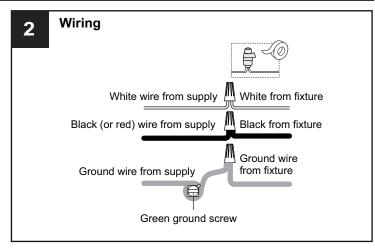

# **SAFETY INFORMATION**

Released Date: 2024-06-28

Please read and understand this entire manual before attempting to assemble, install or operate the product. **WARNING** 

- RISK OF ELECTRIC SHOCK Before beginning installation, turn off electricity at the circuit breaker box or the main fuse box.
- RISK OF FIRE Use bulbs specified by the markings and/or labels on the fixture.

#### CALITION

- For your safety, read instructions completely before beginning installation.
- If in doubt about electrical installation, consult a licensed electrician.
- Turn off electricity to fixture before replacing the bulb(s).