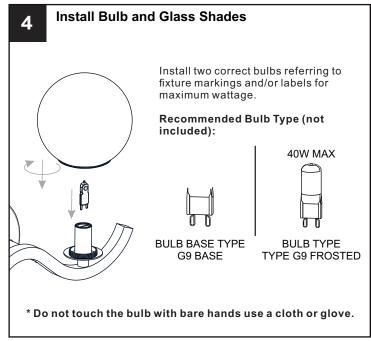

# **SAFETY INFORMATION**

Released Date: 2024-06-28

Please read and understand this entire manual before attempting to assemble, install or operate the product. **WARNING** 

- RISK OF ELECTRIC SHOCK Before beginning installation, turn off electricity at the circuit breaker box or the main fuse box.
- RISK OF FIRE Use bulbs specified by the markings and/or labels on the fixture.

### **PACKAGE CONTENTS**

B Glass Shade x 2