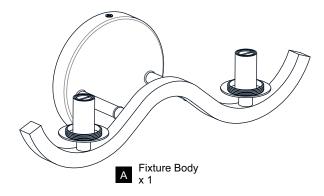

Before beginning installation, turn off electricity at the circuit breaker box or the main fuse box.
- RISK OF FIRE Use bulbs specified by the markings and/or labels on the fixture.

#### CALITION

- For your safety, read instructions completely before beginning installation.
- If in doubt about electrical installation, consult a licensed electrician.
- Turn off electricity to fixture before replacing the bulb(s).

#### **TOOLS REQUIRED**











## **CARE AND MAINTENANCE**

 Wipe clean using soft, dry cloth or static duster. Always avoid using harsh chemicals and abrasives to clean fixture as they may damage the finish.

If you need further assistance call Quoizel Customer Care at 1-800-645-3184 (9:00am - 5:00pm EST), or visit us on-line at www.quoizel.com.

### **PACKAGE CONTENTS**





B Glass Shade x 2

## **MOUNTING HARDWARE**











CC Wire Connector



Outlet Box Screw









Your installation is now complete! Restore electricity and save this sheet for future reference.