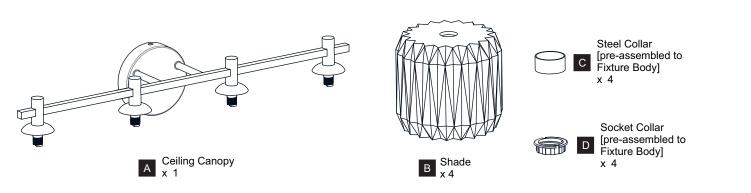

box or the main fuse box.
- RISK OF FIRE Use bulbs specified by the markings and/or labels on the fixture.
- CAUTION
- For your safety, read instructions completely before beginning installation.
- If in doubt about electrical installation, consult a licensed electrician.
- Turn off electricity to fixture and allow the bulbs to cool before replacing the bulb(s).
- Do not touch the bulb with bare hands use a cloth or glove.

#### **TOOLS REQUIRED**



#### **CARE AND MAINTENANCE**

• Wipe clean using soft, dry cloth or static duster. Always avoid using harsh chemicals and abrasives to clean fixture as they may damage the finish.

If you need further assistance call Quoizel Customer Care at 1-800-645-3184 (9:00am - 5:00pm EST), or visit us on-line at www.quoizel.com.

### PACKAGE CONTENTS



#### **MOUNTING HARDWARE**



## INSTALLATION



Your installation is now complete! Restore electricity and save this sheet for future reference.