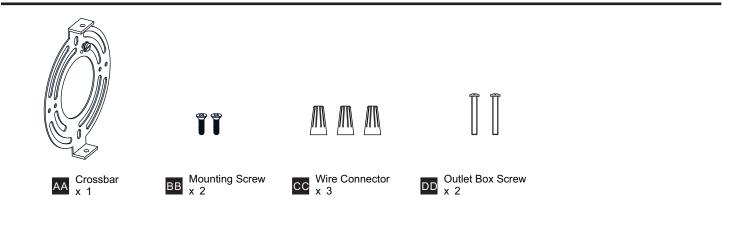

ISK OF FIRE Use bulbs specified by the markings and/or labels on the fixture.
- CAUTION
- For your safety, read instructions completely before beginning installation.
- If in doubt about electrical installation, consult a licensed electrician.
- Turn off electricity to fixture and allow the bulbs to cool before replacing the bulb(s).
- Do not touch the bulb with bare hands use a cloth or glove.

#### **TOOLS REQUIRED**



#### **CARE AND MAINTENANCE**

• Wipe clean using soft, dry cloth or static duster. Always avoid using harsh chemicals and abrasives to clean fixture as they may damage the finish.

If you need further assistance call Quoizel Customer Care at 1-800-645-3184 (9:00am - 5:00pm EST), or visit us on-line at www.quoizel.com.

### PACKAGE CONTENTS



#### **MOUNTING HARDWARE**



## INSTALLATION



Your installation is now complete! Restore electricity and save this sheet for future reference.