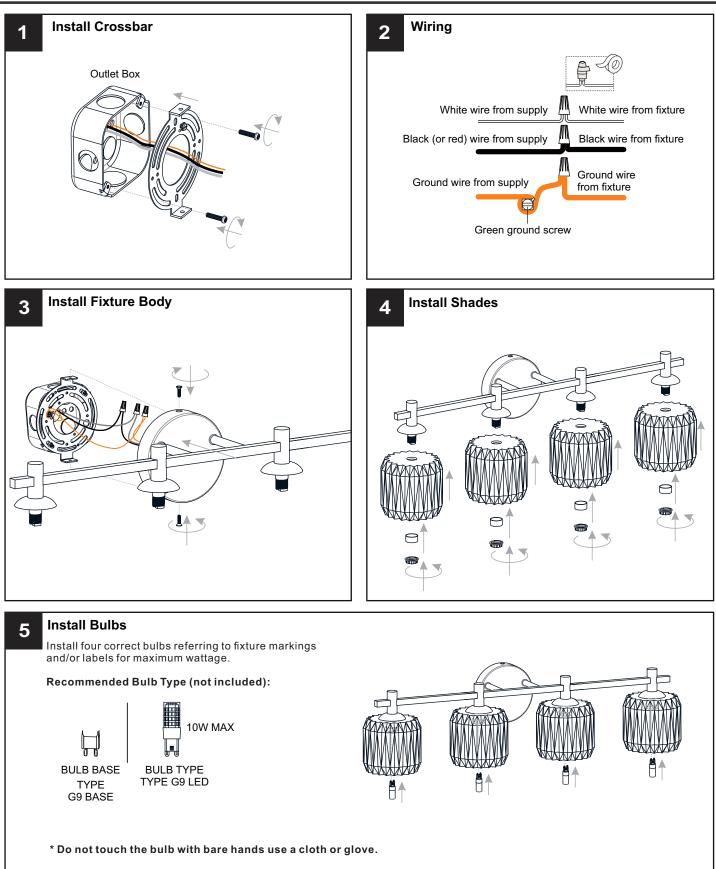

## INSTALLATION

Your installation is now complete! Restore electricity and save this sheet for future reference.