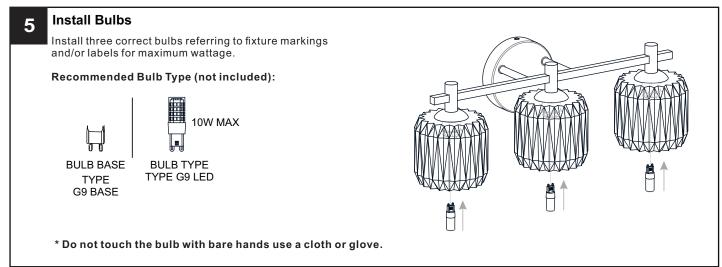

#### CAUTION

- · For your safety, read instructions completely before beginning installation.
- If in doubt about electrical installation, consult a licensed electrician.
- Turn off electricity to fixture and allow the bulbs to cool before replacing the bulb(s).
- Do not touch the bulb with bare hands use a cloth or glove.