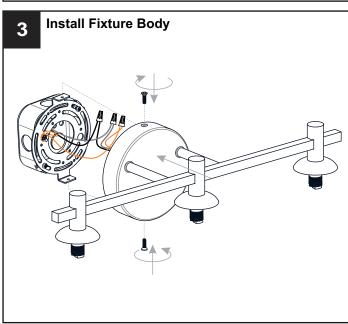

## **MOUNTING HARDWARE**

BB Mounting Screw

CC Wire Connector

Outlet Box Screw x 2

Your installation is now complete! Restore electricity and save this sheet for future reference.