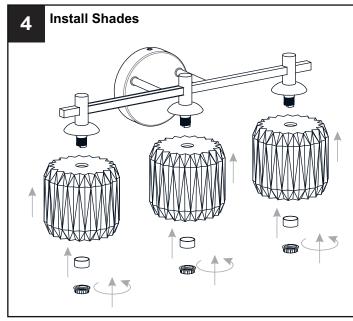

read instructions completely before beginning installation.
- If in doubt about electrical installation, consult a licensed electrician.
- Turn off electricity to fixture and allow the bulbs to cool before replacing the bulb(s).
- Do not touch the bulb with bare hands use a cloth or glove.

#### **TOOLS REQUIRED**











## **CARE AND MAINTENANCE**

 Wipe clean using soft, dry cloth or static duster. Always avoid using harsh chemicals and abrasives to clean fixture as they may damage the finish.

If you need further assistance call Quoizel Customer Care at 1-800-645-3184 (9:00am - 5:00pm EST), or visit us on-line at www.quoizel.com.

## **PACKAGE CONTENTS**







B Shade x 3









## **MOUNTING HARDWARE**







BB Mounting Screw



CC Wire Connector



Outlet Box Screw x 2











Your installation is now complete! Restore electricity and save this sheet for future reference.