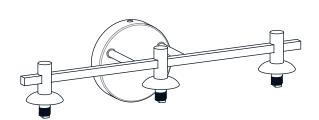

## **PACKAGE CONTENTS**

B Shade x 3

## **MOUNTING HARDWARE**

BB Mounting Screw

CC Wire Connector

Outlet Box Screw x 2

Your installation is now complete! Restore electricity and save this sheet for future reference.