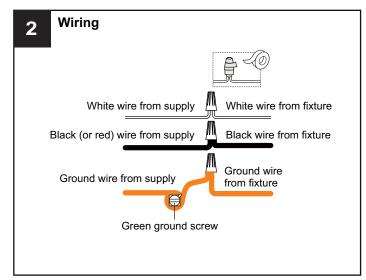

## **MOUNTING HARDWARE**

BB Mounting Screw

CC Wire Connector

Outlet Box Screw x 2

Your installation is now complete! Restore electricity and save this sheet for future reference.