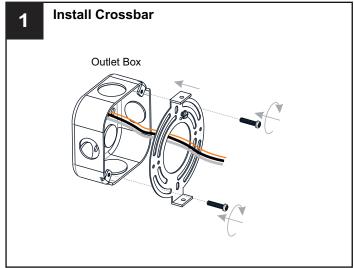

## **MOUNTING HARDWARE**

BB Mounting Screw

CC Wire Connector

Outlet Box Screw x 2

Your installation is now complete! Restore electricity and save this sheet for future reference.