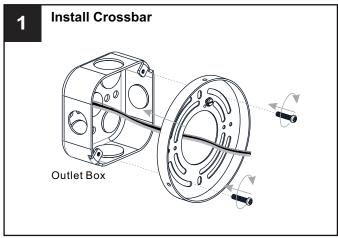

## **PACKAGE CONTENTS**

B Socket Collar (preassembled on Fixture Body) x 1

D Big Crystal x 1