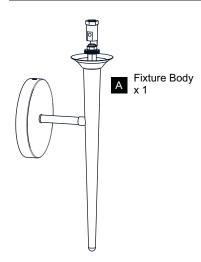

## **PACKAGE CONTENTS**

B Socket Collar (preassembled on Fixture Body) x 1

D Big Crystal x 1