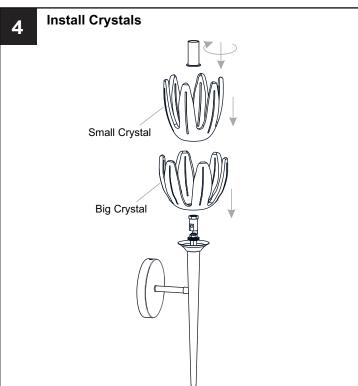

## **PACKAGE CONTENTS**

B Socket Collar (preassembled on Fixture Body) x 1

D Big Crystal x 1