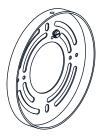

## **PACKAGE CONTENTS**

B Socket Collar (preassembled on Fixture Body) x 1

D Big Crystal x 1