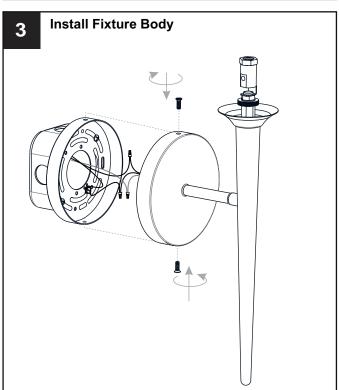

## **MOUNTING HARDWARE**

Outlet Box Screw x 2

Your installation is now complete! Restore electricity and save this sheet for future reference.