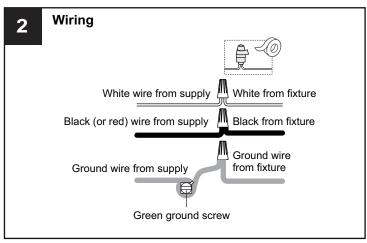

## **MOUNTING HARDWARE**

Outlet Box Screw x 2

Your installation is now complete! Restore electricity and save this sheet for future reference.