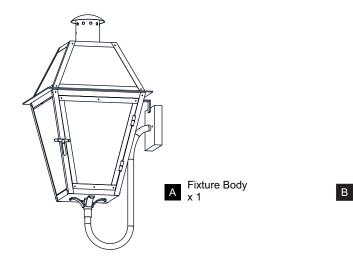

fore beginning installation, turn off electricity at the circuit breaker box or the main fuse box.
- RISK OF FIRE Use bulbs specified by the markings and/or labels on the fixture.

#### **CAUTION**

- For your safety, read instructions completely before beginning installation.
- If in doubt about electrical installation, consult a licensed electrician.
- Turn off electricity to fixture before replacing the bulb(s).

#### **TOOLS REQUIRED**











## **CARE AND MAINTENANCE**

Wipe clean using soft, dry cloth or static duster. Always avoid using harsh chemicals and abrasives to clean fixture as they may damage the finish.

If you need further assistance call Quoizel Customer Care at 1-800-645-3184 (9:00am - 5:00pm EST), or visit us on-line at www.quoizel.com.

#### **PACKAGE CONTENTS**



## **MOUNTING HARDWARE**







Alternate Mounting Screw x 2



Candle Cover x 4





Outlet Box Screw DD x 2















Your installation is now complete! Restore electricity and save this sheet for future reference.