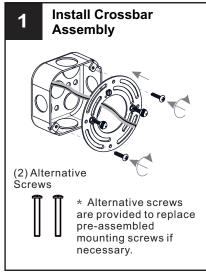

## **MOUNTING HARDWARE**

Alternate Mounting Screw x 2

Candle Cover x 4

Outlet Box Screw DD x 2

Your installation is now complete! Restore electricity and save this sheet for future reference.