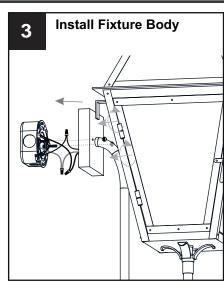

bulbs specified by the markings and/or labels on the fixture.

#### **CAUTION**

- For your safety, read instructions completely before beginning installation.
- If in doubt about electrical installation, consult a licensed electrician.
- Turn off electricity to fixture before replacing the bulb(s).

#### **TOOLS REQUIRED**











## **CARE AND MAINTENANCE**

Wipe clean using soft, dry cloth or static duster. Always avoid using harsh chemicals and abrasives to clean fixture as they may damage the finish.

If you need further assistance call Quoizel Customer Care at 1-800-645-3184 (9:00am - 5:00pm EST), or visit us on-line at www.quoizel.com.

#### **PACKAGE CONTENTS**



## **MOUNTING HARDWARE**







Alternate Mounting Screw x 2



Candle Cover x 4





Outlet Box Screw DD x 2















Your installation is now complete! Restore electricity and save this sheet for future reference.