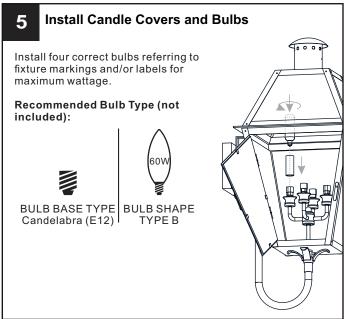

#### WARNING

- RISK OF ELECTRIC SHOCK Before beginning installation, turn off electricity at the circuit breaker box or the main fuse box.
- RISK OF FIRE Use bulbs specified by the markings and/or labels on the fixture.

## **MOUNTING HARDWARE**

Alternate Mounting Screw x 2

Candle Cover x 4

Outlet Box Screw DD x 2

Your installation is now complete! Restore electricity and save this sheet for future reference.