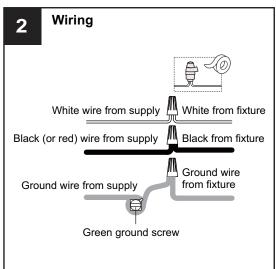

#### WARNING

- RISK OF ELECTRIC SHOCK Before beginning installation, turn off electricity at the circuit breaker box or the main fuse box.
- RISK OF FIRE Use bulbs specified by the markings and/or labels on the fixture.

#### **CAUTION**

- For your safety, read instructions completely before beginning installation.
- If in doubt about electrical installation, consult a licensed electrician.
- Turn off electricity to fixture before replacing the bulb(s).