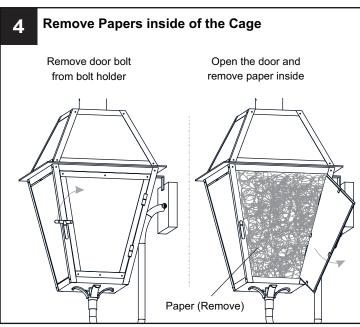

ulbs specified by the markings and/or labels on the fixture.

#### **CAUTION**

- For your safety, read instructions completely before beginning installation.
- If in doubt about electrical installation, consult a licensed electrician.
- Turn off electricity to fixture before replacing the bulb(s).

#### **TOOLS REQUIRED**











## **CARE AND MAINTENANCE**

Wipe clean using soft, dry cloth or static duster. Always avoid using harsh chemicals and abrasives to clean fixture as they may damage the finish.

If you need further assistance call Quoizel Customer Care at 1-800-645-3184 (9:00am - 5:00pm EST), or visit us on-line at www.quoizel.com.

#### **PACKAGE CONTENTS**



## **MOUNTING HARDWARE**







Alternate Mounting Screw x 2



Candle Cover x 4





Outlet Box Screw DD x 2















Your installation is now complete! Restore electricity and save this sheet for future reference.