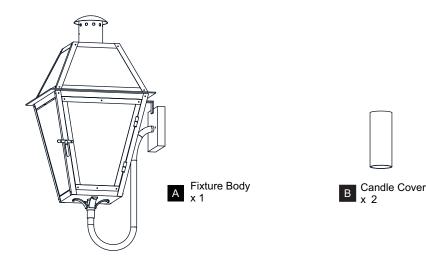

OF ELECTRIC SHOCK Before beginning installation, turn off electricity at the circuit breaker box or the main fuse box.
- RISK OF FIRE Use bulbs specified by the markings and/or labels on the fixture.

- For your safety, read instructions completely before beginning installation.
- If in doubt about electrical installation, consult a licensed electrician.
- Turn off electricity to fixture before replacing the bulb(s).

### **TOOLS REQUIRED**











# **CARE AND MAINTENANCE**

Wipe clean using soft, dry cloth or static duster. Always avoid using harsh chemicals and abrasives to clean fixture as they may damage the finish.

If you need further assistance call Quoizel Customer Care at 1-800-645-3184 (9:00am - 5:00pm EST), or visit us on-line at www.quoizel.com.

### **PACKAGE CONTENTS**



# **MOUNTING HARDWARE**







Alternate Mounting Screw x 2







Outlet Box Screw DD x 2















Your installation is now complete! Restore electricity and save this sheet for future reference.