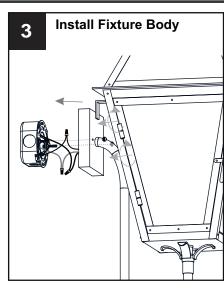

or the main fuse box.
- RISK OF FIRE Use bulbs specified by the markings and/or labels on the fixture.

- For your safety, read instructions completely before beginning installation.
- If in doubt about electrical installation, consult a licensed electrician.
- Turn off electricity to fixture before replacing the bulb(s).

### **TOOLS REQUIRED**











# **CARE AND MAINTENANCE**

Wipe clean using soft, dry cloth or static duster. Always avoid using harsh chemicals and abrasives to clean fixture as they may damage the finish.

If you need further assistance call Quoizel Customer Care at 1-800-645-3184 (9:00am - 5:00pm EST), or visit us on-line at www.quoizel.com.

### **PACKAGE CONTENTS**



# **MOUNTING HARDWARE**







Alternate Mounting Screw x 2







Outlet Box Screw DD x 2















Your installation is now complete! Restore electricity and save this sheet for future reference.