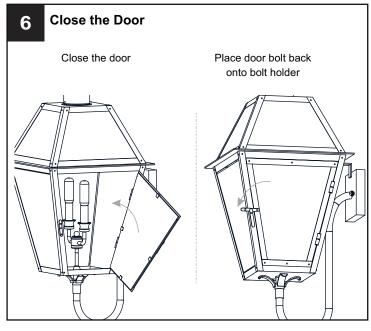

main fuse box.
- RISK OF FIRE Use bulbs specified by the markings and/or labels on the fixture.

- For your safety, read instructions completely before beginning installation.
- If in doubt about electrical installation, consult a licensed electrician.
- Turn off electricity to fixture before replacing the bulb(s).

### **TOOLS REQUIRED**











# **CARE AND MAINTENANCE**

Wipe clean using soft, dry cloth or static duster. Always avoid using harsh chemicals and abrasives to clean fixture as they may damage the finish.

If you need further assistance call Quoizel Customer Care at 1-800-645-3184 (9:00am - 5:00pm EST), or visit us on-line at www.quoizel.com.

### **PACKAGE CONTENTS**



# **MOUNTING HARDWARE**







Alternate Mounting Screw x 2







Outlet Box Screw DD x 2















Your installation is now complete! Restore electricity and save this sheet for future reference.