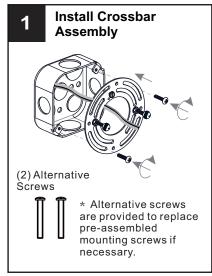

box or the main fuse box.
- RISK OF FIRE Use bulbs specified by the markings and/or labels on the fixture.

- For your safety, read instructions completely before beginning installation.
- If in doubt about electrical installation, consult a licensed electrician.
- Turn off electricity to fixture before replacing the bulb(s).

### **TOOLS REQUIRED**











# **CARE AND MAINTENANCE**

Wipe clean using soft, dry cloth or static duster. Always avoid using harsh chemicals and abrasives to clean fixture as they may damage the finish.

If you need further assistance call Quoizel Customer Care at 1-800-645-3184 (9:00am - 5:00pm EST), or visit us on-line at www.quoizel.com.

### **PACKAGE CONTENTS**



# **MOUNTING HARDWARE**







Alternate Mounting Screw x 2







Outlet Box Screw DD x 2















Your installation is now complete! Restore electricity and save this sheet for future reference.