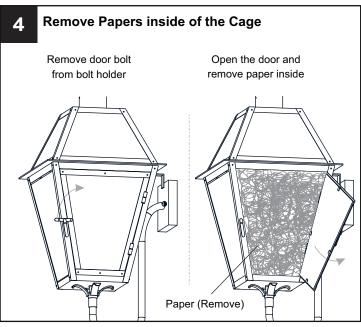

the main fuse box.
- RISK OF FIRE Use bulbs specified by the markings and/or labels on the fixture.

- For your safety, read instructions completely before beginning installation.
- If in doubt about electrical installation, consult a licensed electrician.
- Turn off electricity to fixture before replacing the bulb(s).

### **TOOLS REQUIRED**











# **CARE AND MAINTENANCE**

Wipe clean using soft, dry cloth or static duster. Always avoid using harsh chemicals and abrasives to clean fixture as they may damage the finish.

If you need further assistance call Quoizel Customer Care at 1-800-645-3184 (9:00am - 5:00pm EST), or visit us on-line at www.quoizel.com.

### **PACKAGE CONTENTS**



# **MOUNTING HARDWARE**







Alternate Mounting Screw x 2







Outlet Box Screw DD x 2















Your installation is now complete! Restore electricity and save this sheet for future reference.