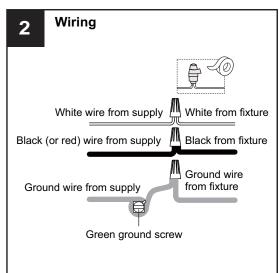

- For your safety, read instructions completely before beginning installation.
- If in doubt about electrical installation, consult a licensed electrician.
- Turn off electricity to fixture before replacing the bulb(s).