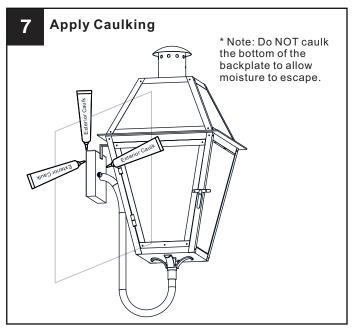

ain fuse box.
- RISK OF FIRE Use bulbs specified by the markings and/or labels on the fixture.

- For your safety, read instructions completely before beginning installation.
- If in doubt about electrical installation, consult a licensed electrician.
- Turn off electricity to fixture before replacing the bulb(s).

### **TOOLS REQUIRED**











# **CARE AND MAINTENANCE**

Wipe clean using soft, dry cloth or static duster. Always avoid using harsh chemicals and abrasives to clean fixture as they may damage the finish.

If you need further assistance call Quoizel Customer Care at 1-800-645-3184 (9:00am - 5:00pm EST), or visit us on-line at www.quoizel.com.

### **PACKAGE CONTENTS**



# **MOUNTING HARDWARE**







Alternate Mounting Screw x 2







Outlet Box Screw DD x 2















Your installation is now complete! Restore electricity and save this sheet for future reference.