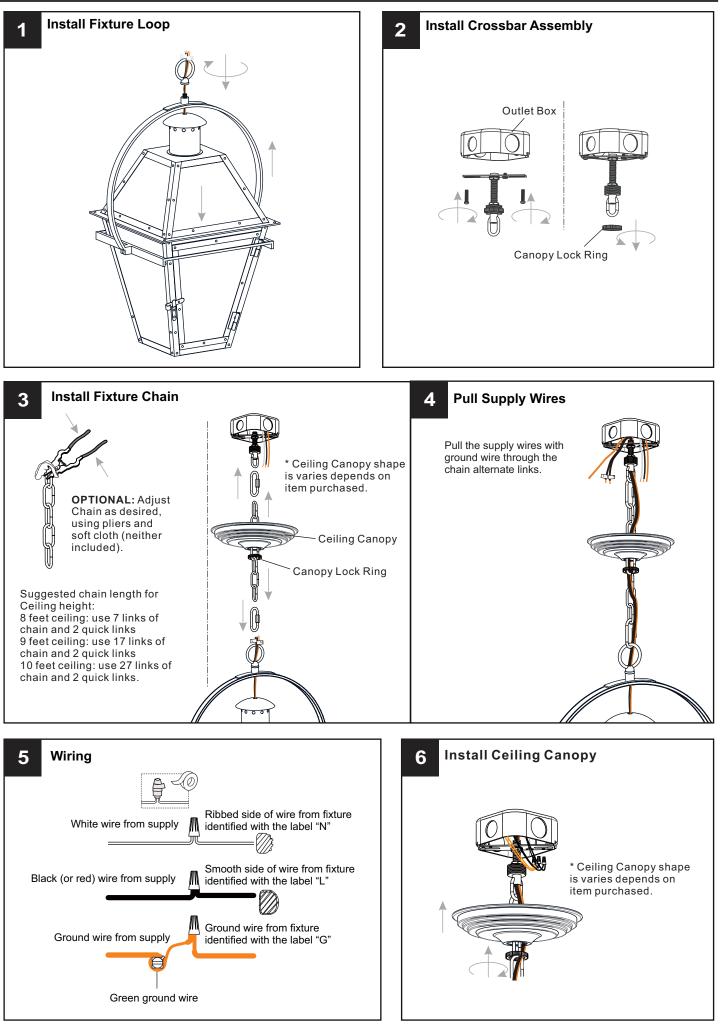

e beginning installation, turn off electricity at the circuit breaker box or the main fuse box.
  RISK OF FIRE Use bulbs specified by the markings and/or labels on the fixture.
- CAUTION
- For your safety, read instructions completely before beginning installation.
- If in doubt about electrical installation, consult a licensed electrician.
- Turn off electricity to fixture before replacing the bulb(s).

```
TOOLS REQUIRED
```



#### **CARE AND MAINTENANCE**

• Wipe clean using soft, dry cloth or static duster. Always avoid using harsh chemicals and abrasives to clean fixture as they may damage the finish.

If you need further assistance call Quoizel Customer Care at 1-800-645-3184 (9:00am - 5:00pm EST), or visit us on-line at www.quoizel.com.

#### PACKAGE CONTENTS



#### INSTALLATION



### INSTALLATION



Your installation is now complete! Restore electricity and save this sheet for future reference.