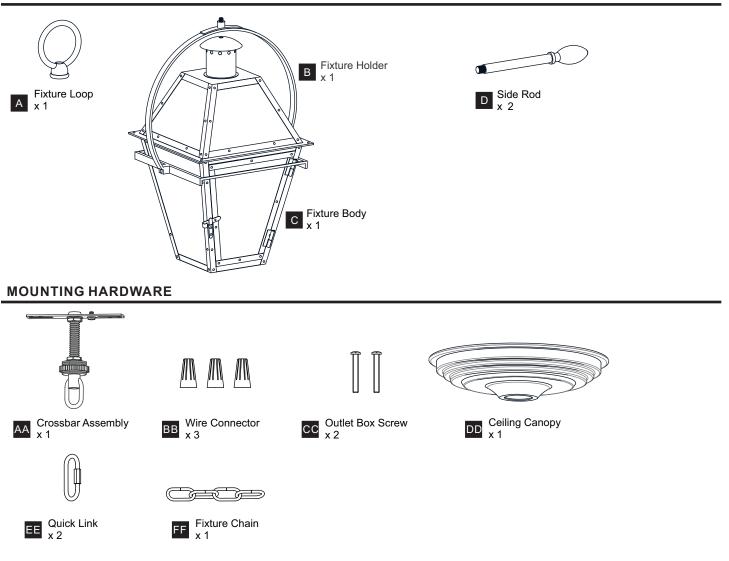

ELECTRIC SHOCK Before beginning installation, turn off electricity at the circuit breaker box or the main fuse box.
  RISK OF FIRE Use bulbs specified by the markings and/or labels on the fixture.
- CAUTION
- For your safety, read instructions completely before beginning installation.
- If in doubt about electrical installation, consult a licensed electrician.
- Turn off electricity to fixture before replacing the bulb(s).

```
TOOLS REQUIRED
```



#### **CARE AND MAINTENANCE**

• Wipe clean using soft, dry cloth or static duster. Always avoid using harsh chemicals and abrasives to clean fixture as they may damage the finish.

If you need further assistance call Quoizel Customer Care at 1-800-645-3184 (9:00am - 5:00pm EST), or visit us on-line at www.quoizel.com.

#### PACKAGE CONTENTS



#### INSTALLATION



### INSTALLATION



Your installation is now complete! Restore electricity and save this sheet for future reference.