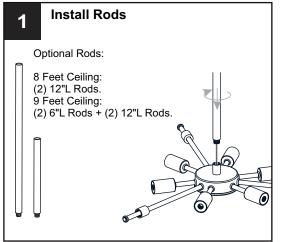

f electricity at the circuit breaker box or the main fuse box.
- RISK OF FIRE Use bulbs specified by the markings and/or labels on the fixture.

- For your safety, read instructions completely before beginning installation.
- If in doubt about electrical installation, consult a licensed electrician.
- Turn off electricity to fixture before replacing the bulb(s).

### **TOOLS REQUIRED**









## **CARE AND MAINTENANCE**

Wipe clean using soft, dry cloth or static duster. Always avoid using harsh chemicals and abrasives to clean fixture as they may damage the finish.

If you need further assistance call Quoizel Customer Care at 1-800-645-3184 (9:00am - 5:00pm EST), or visit us on-line at www.quoizel.com.

## **PACKAGE CONTENTS**



## **MOUNTING HARDWARE**











Outlet Box Screw CC

















Your installation is now complete! Restore electricity and save this sheet for future reference.