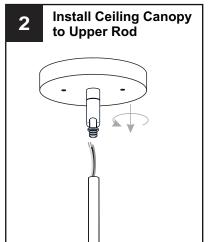

electricity at the circuit breaker box or the main fuse box.
- RISK OF FIRE Use bulbs specified by the markings and/or labels on the fixture.

- For your safety, read instructions completely before beginning installation.
- If in doubt about electrical installation, consult a licensed electrician.
- Turn off electricity to fixture before replacing the bulb(s).

### **TOOLS REQUIRED**









## **CARE AND MAINTENANCE**

Wipe clean using soft, dry cloth or static duster. Always avoid using harsh chemicals and abrasives to clean fixture as they may damage the finish.

If you need further assistance call Quoizel Customer Care at 1-800-645-3184 (9:00am - 5:00pm EST), or visit us on-line at www.quoizel.com.

## **PACKAGE CONTENTS**



## **MOUNTING HARDWARE**











Outlet Box Screw CC

















Your installation is now complete! Restore electricity and save this sheet for future reference.