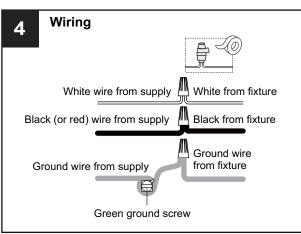

- For your safety, read instructions completely before beginning installation.
- If in doubt about electrical installation, consult a licensed electrician.
- Turn off electricity to fixture before replacing the bulb(s).