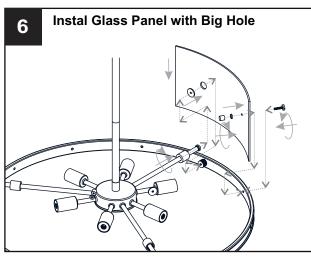

## **MOUNTING HARDWARE**

Outlet Box Screw CC

Your installation is now complete! Restore electricity and save this sheet for future reference.