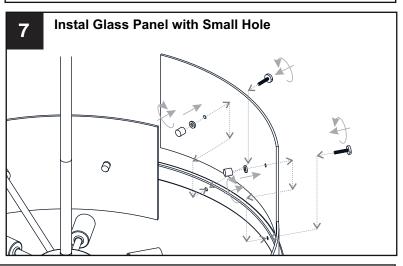

## **MOUNTING HARDWARE**

Outlet Box Screw CC

Your installation is now complete! Restore electricity and save this sheet for future reference.