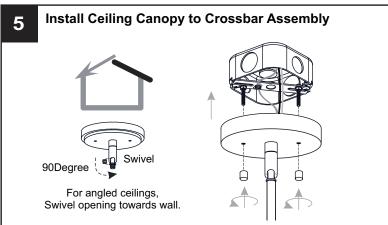

## **MOUNTING HARDWARE**

Outlet Box Screw CC

Your installation is now complete! Restore electricity and save this sheet for future reference.