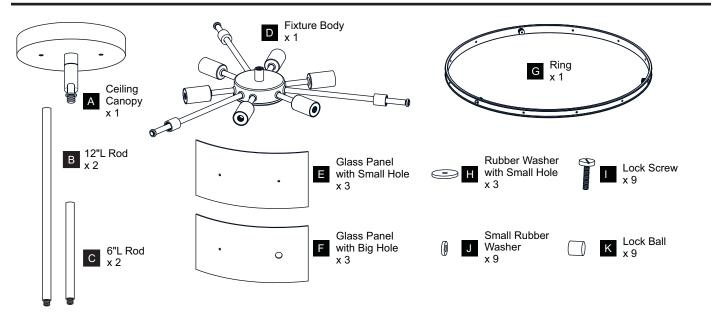

SK OF ELECTRIC SHOCK Before beginning installation, turn off electricity at the circuit breaker box or the main fuse box.
- RISK OF FIRE Use bulbs specified by the markings and/or labels on the fixture.

- For your safety, read instructions completely before beginning installation.
- If in doubt about electrical installation, consult a licensed electrician.
- Turn off electricity to fixture before replacing the bulb(s).

### **TOOLS REQUIRED**









## **CARE AND MAINTENANCE**

Wipe clean using soft, dry cloth or static duster. Always avoid using harsh chemicals and abrasives to clean fixture as they may damage the finish.

If you need further assistance call Quoizel Customer Care at 1-800-645-3184 (9:00am - 5:00pm EST), or visit us on-line at www.quoizel.com.

## **PACKAGE CONTENTS**



## **MOUNTING HARDWARE**











Outlet Box Screw CC

















Your installation is now complete! Restore electricity and save this sheet for future reference.