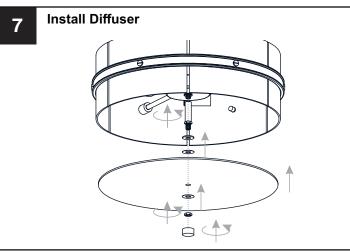

### **MOUNTING HARDWARE**

Crossbar Assembly

BB Wire Connector

CC Outlet Box Screw

Your installation is now complete! Restore electricity and save this sheet for future reference.