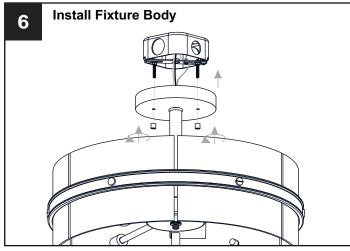

### **MOUNTING HARDWARE**

Crossbar Assembly

BB Wire Connector

CC Outlet Box Screw

Your installation is now complete! Restore electricity and save this sheet for future reference.