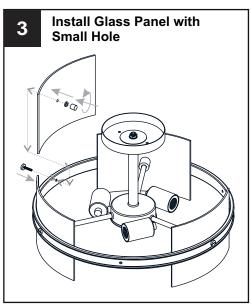

### **MOUNTING HARDWARE**

Crossbar Assembly

BB Wire Connector

CC Outlet Box Screw

Your installation is now complete! Restore electricity and save this sheet for future reference.