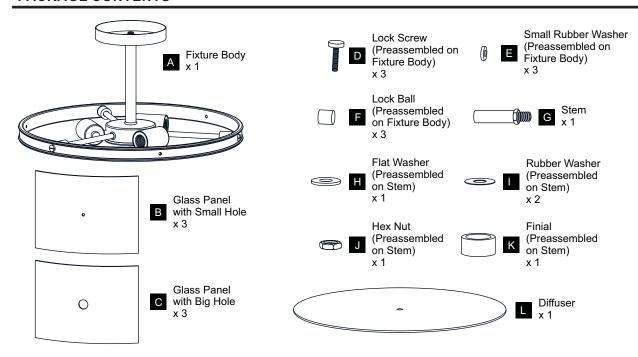

ore beginning installation, turn off electricity at the circuit breaker box or the main fuse box.
- RISK OF FIRE Use bulbs specified by the markings and/or labels on the fixture.

#### CALITION

- For your safety, read instructions completely before beginning installation.
- If in doubt about electrical installation, consult a licensed electrician.
- Turn off electricity to fixture before replacing the bulb(s).

#### **TOOLS REQUIRED**











#### **CARE AND MAINTENANCE**

• Wipe clean using soft, dry cloth or static duster. Always avoid using harsh chemicals and abrasives to clean fixture as they may damage the finish.

If you need further assistance call Quoizel Customer Care at 1-800-645-3184 (9:00am - 5:00pm EST), or visit us on-line at www.quoizel.com.

#### **PACKAGE CONTENTS**



### **MOUNTING HARDWARE**



Crossbar Assembly





BB Wire Connector

CC Outlet Box Screw

















Your installation is now complete! Restore electricity and save this sheet for future reference.