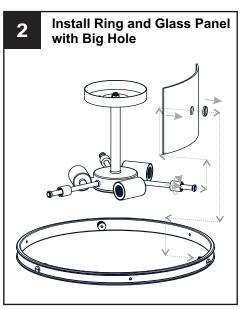

### **MOUNTING HARDWARE**

Crossbar Assembly

BB Wire Connector

CC Outlet Box Screw

Your installation is now complete! Restore electricity and save this sheet for future reference.