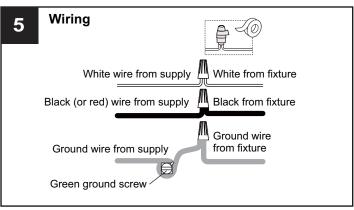

### **MOUNTING HARDWARE**

Crossbar Assembly

BB Wire Connector

CC Outlet Box Screw

Your installation is now complete! Restore electricity and save this sheet for future reference.