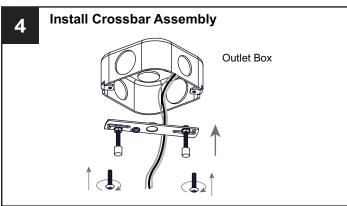

### **MOUNTING HARDWARE**

Crossbar Assembly

BB Wire Connector

CC Outlet Box Screw

Your installation is now complete! Restore electricity and save this sheet for future reference.