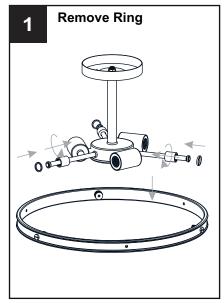

### **MOUNTING HARDWARE**

Crossbar Assembly

BB Wire Connector

CC Outlet Box Screw

Your installation is now complete! Restore electricity and save this sheet for future reference.