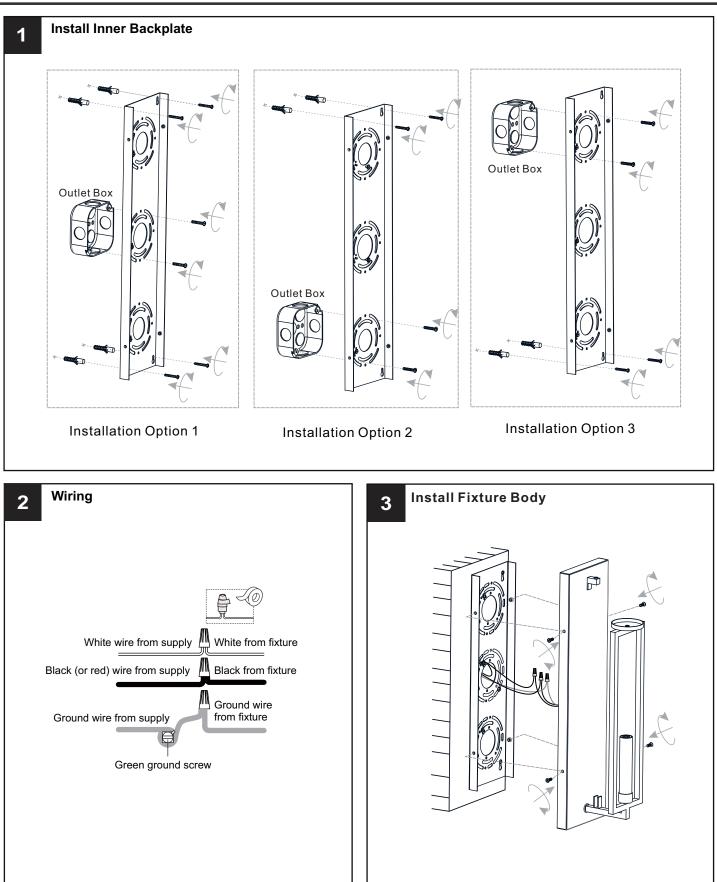

### INSTALLATION

### INSTALLATION

Your installation is now complete! Restore electricity and save this sheet for future reference.