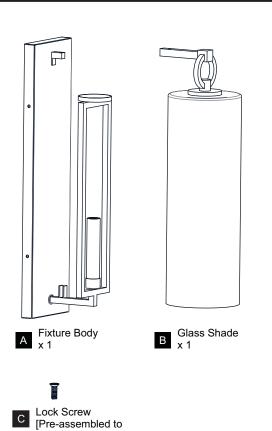

Before beginning installation, turn off electricity at the circuit breaker box or the main fuse box.
- RISK OF FIRE Use bulbs specified by the markings and/or labels on the fixture.
- CAUTION
- For your safety, read instructions completely before beginning installation.
- If in doubt about electrical installation, consult a licensed electrician.
- Turn off electricity to fixture before replacing the bulb(s).

#### TOOLS REQUIRED



#### CARE AND MAINTENANCE

Wipe clean using soft, dry cloth or static duster. Always avoid using harsh chemicals and abrasives to clean fixture as they may damage the finish.

If you need further assistance call Quoizel Customer Care at 1-800-645-3184 (9:00am - 5:00pm EST), or visit us on-line at www.quoizel.com.

#### **PACKAGE CONTENTS**

Fixture Body]

x 1



#### **MOUNTING HARDWARE**



### INSTALLATION



### INSTALLATION



Your installation is now complete! Restore electricity and save this sheet for future reference.