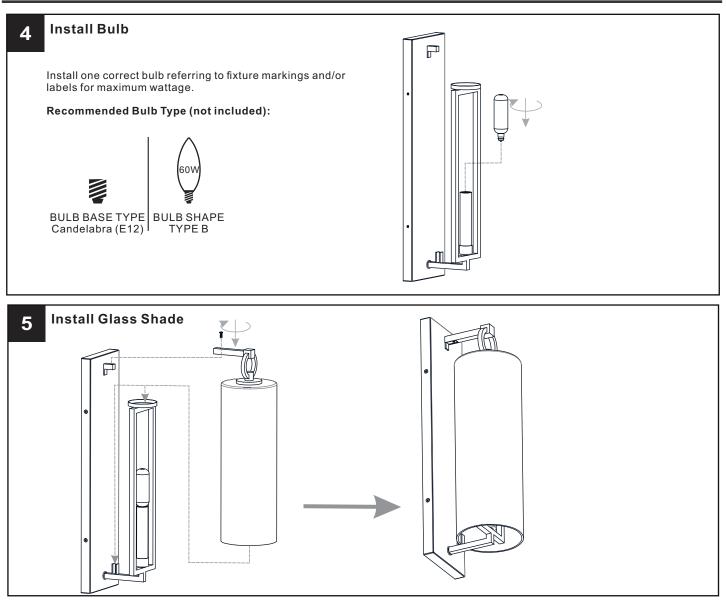

### INSTALLATION

### INSTALLATION

Your installation is now complete! Restore electricity and save this sheet for future reference.