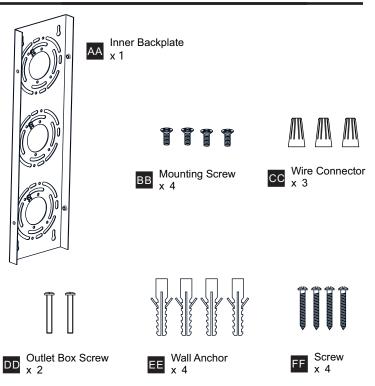

, turn off electricity at the circuit breaker box or the main fuse box.
- RISK OF FIRE Use bulbs specified by the markings and/or labels on the fixture.
- CAUTION
- For your safety, read instructions completely before beginning installation.
- If in doubt about electrical installation, consult a licensed electrician.
- Turn off electricity to fixture before replacing the bulb(s).

#### TOOLS REQUIRED



#### CARE AND MAINTENANCE

Wipe clean using soft, dry cloth or static duster. Always avoid using harsh chemicals and abrasives to clean fixture as they may damage the finish.

If you need further assistance call Quoizel Customer Care at 1-800-645-3184 (9:00am - 5:00pm EST), or visit us on-line at www.quoizel.com.

#### **PACKAGE CONTENTS**

Fixture Body]

x 1



#### **MOUNTING HARDWARE**



### INSTALLATION



### INSTALLATION



Your installation is now complete! Restore electricity and save this sheet for future reference.