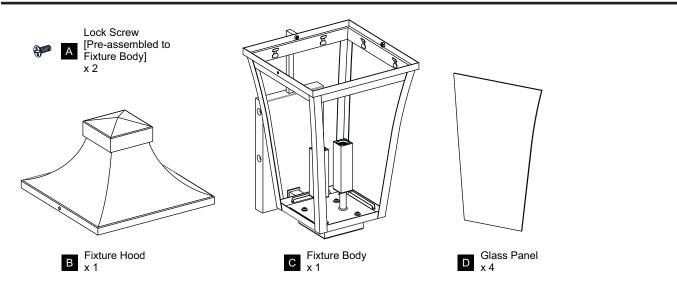

K OF ELECTRIC SHOCK Before beginning installation, turn off electricity at the circuit breaker box or the main fuse box.
- RISK OF FIRE Use bulbs specified by the markings and/or labels on the fixture.
- CAUTION
- For your safety, read instructions completely before beginning installation.
- If in doubt about electrical installation, consult a licensed electrician.
- Turn off electricity to fixture before replacing the bulb(s).

#### TOOLS REQUIRED



#### CARE AND MAINTENANCE

• Wipe clean using soft, dry cloth or static duster. Always avoid using harsh chemicals and abrasives to clean fixture as they may damage the finish.

If you need further assistance call Quoizel Customer Care at 1-800-645-3184 (9:00am - 5:00pm EST), or visit us on-line at www.quoizel.com.

### **PACKAGE CONTENTS**



### **MOUNTING HARDWARE**



# INSTALLATION



# INSTALLATION



Your installation is now complete! Restore electricity and save this sheet for future reference.