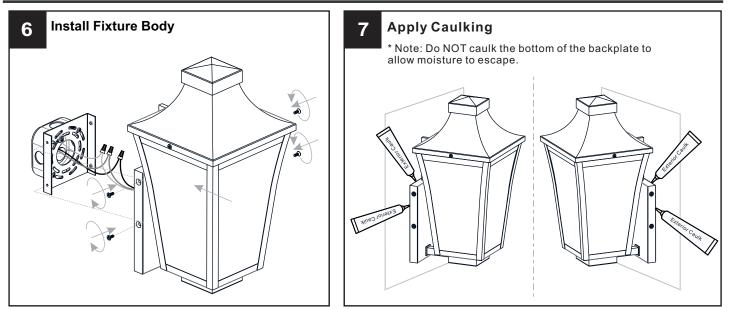

# INSTALLATION

# INSTALLATION

Your installation is now complete! Restore electricity and save this sheet for future reference.