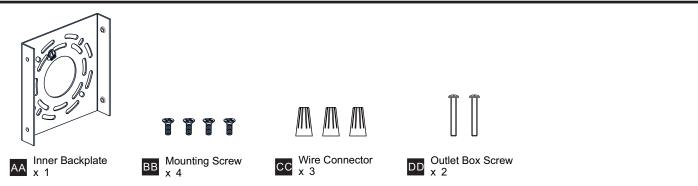

ginning installation, turn off electricity at the circuit breaker box or the main fuse box.
- RISK OF FIRE Use bulbs specified by the markings and/or labels on the fixture.
- CAUTION
- For your safety, read instructions completely before beginning installation.
- If in doubt about electrical installation, consult a licensed electrician.
- Turn off electricity to fixture before replacing the bulb(s).

#### TOOLS REQUIRED



#### CARE AND MAINTENANCE

• Wipe clean using soft, dry cloth or static duster. Always avoid using harsh chemicals and abrasives to clean fixture as they may damage the finish.

If you need further assistance call Quoizel Customer Care at 1-800-645-3184 (9:00am - 5:00pm EST), or visit us on-line at www.quoizel.com.

### **PACKAGE CONTENTS**



### **MOUNTING HARDWARE**



# INSTALLATION



# INSTALLATION



Your installation is now complete! Restore electricity and save this sheet for future reference.