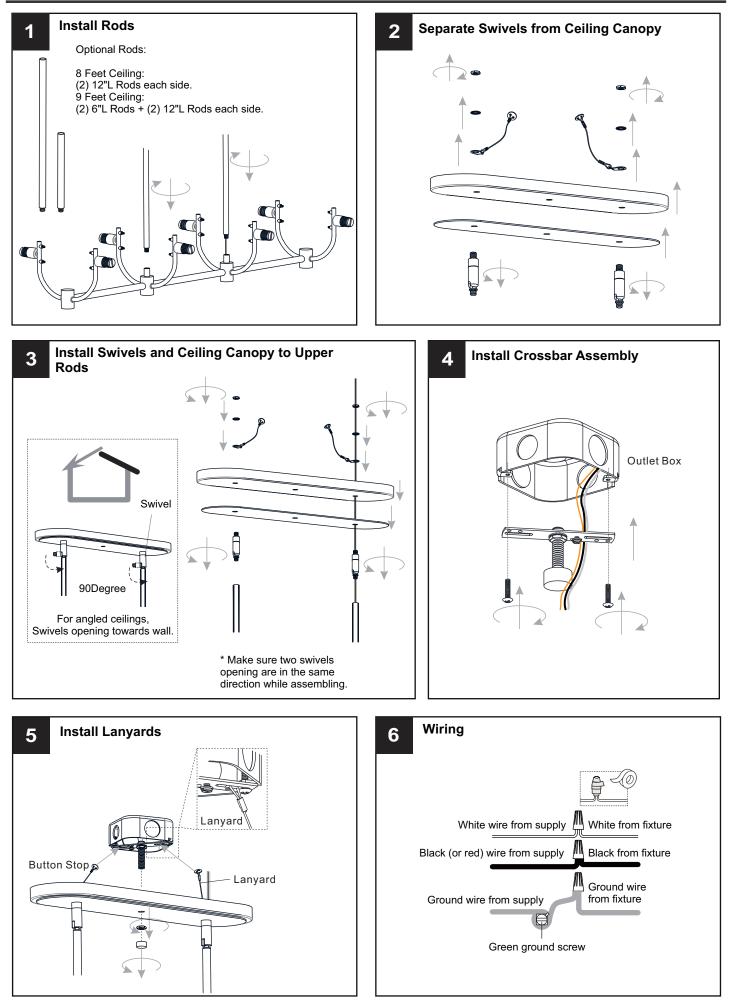

### INSTALLATION

### INSTALLATION

Your installation is now complete! Restore electricity and save this sheet for future reference.