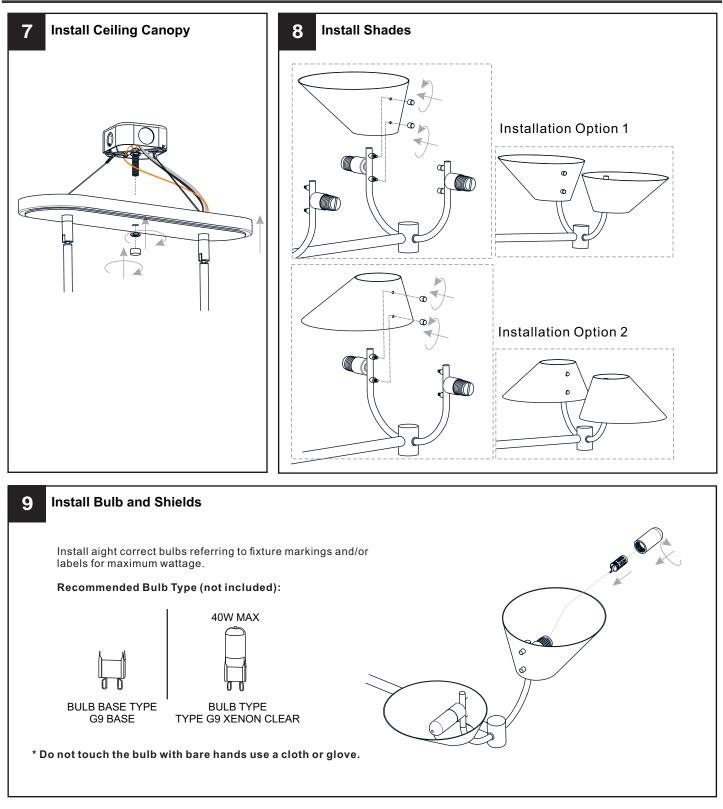

### INSTALLATION

### INSTALLATION

Your installation is now complete! Restore electricity and save this sheet for future reference.