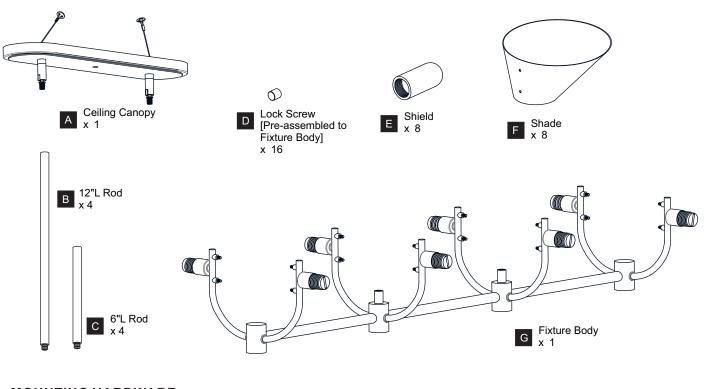

IC SHOCK Before beginning installation, turn off electricity at the circuit breaker box or the main fuse box.
- · RISK OF FIRE Use bulbs specified by the markings and/or labels on the fixture.
- CAUTION
- For your safety, read instructions completely before beginning installation.
- If in doubt about electrical installation, consult a licensed electrician.
- Turn off electricity to fixture before replacing the bulb(s).

#### **TOOLS REQUIRED**



#### **CARE AND MAINTENANCE**

• Wipe clean using soft, dry cloth or static duster. Always avoid using harsh chemicals and abrasives to clean fixture as they may damage the finish.

If you need further assistance call Quoizel Customer Care at 1-800-645-3184 (9:00am - 5:00pm EST), or visit us on-line at www.quoizel.com.

#### **PACKAGE CONTENTS**



#### **MOUNTING HARDWARE**



### INSTALLATION



### INSTALLATION



Your installation is now complete! Restore electricity and save this sheet for future reference.