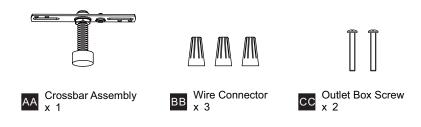

allation, turn off electricity at the circuit breaker box or the main fuse box.
- · RISK OF FIRE Use bulbs specified by the markings and/or labels on the fixture.
- CAUTION
- For your safety, read instructions completely before beginning installation.
- If in doubt about electrical installation, consult a licensed electrician.
- Turn off electricity to fixture before replacing the bulb(s).

#### **TOOLS REQUIRED**



#### **CARE AND MAINTENANCE**

• Wipe clean using soft, dry cloth or static duster. Always avoid using harsh chemicals and abrasives to clean fixture as they may damage the finish.

If you need further assistance call Quoizel Customer Care at 1-800-645-3184 (9:00am - 5:00pm EST), or visit us on-line at www.quoizel.com.

#### **PACKAGE CONTENTS**



#### **MOUNTING HARDWARE**



### INSTALLATION



### INSTALLATION



Your installation is now complete! Restore electricity and save this sheet for future reference.