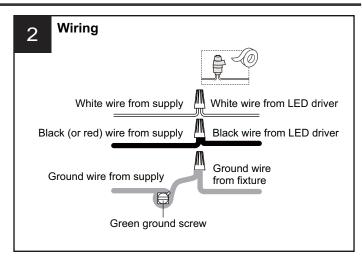

ead instructions completely before beginning installation.
- If in doubt about electrical installation, consult a licensed electrician.

#### **TOOLS REQUIRED**









| Ratings | 120~277Vac, 60Hz |         |
|---------|------------------|---------|
|         | Model No.        | Wattage |
|         | PCDZ8533MBK      | 25W     |
|         | PCDZ8533SGD      | 25W     |

# **CARE AND MAINTENANCE**

• Wipe clean using soft, dry cloth or static duster. Always avoid using harsh chemicals and abrasives to clean fixture as they may damage the finish.

If you need further assistance call Quoizel Customer Care at 1-800-645-3184 (9:00am - 5:00pm EST), or visit us on-line at www.quoizel.com.

# **PACKAGE CONTENTS**

# A Fixture Body x 1

# **MOUNTING HARDWARE**















Outlet Box Screw









Your installation is now complete! Restore electricity and save this sheet for future reference.