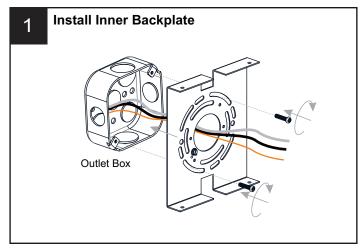

read instructions completely before beginning installation.
- If in doubt about electrical installation, consult a licensed electrician.

#### **TOOLS REQUIRED**









| Ratings | 120~277Vac, 60Hz |         |
|---------|------------------|---------|
|         | Model No.        | Wattage |
|         | PCDZ8533MBK      | 25W     |
|         | PCDZ8533SGD      | 25W     |

# **CARE AND MAINTENANCE**

• Wipe clean using soft, dry cloth or static duster. Always avoid using harsh chemicals and abrasives to clean fixture as they may damage the finish.

If you need further assistance call Quoizel Customer Care at 1-800-645-3184 (9:00am - 5:00pm EST), or visit us on-line at www.quoizel.com.

# **PACKAGE CONTENTS**

# A Fixture Body x 1

# **MOUNTING HARDWARE**















Outlet Box Screw









Your installation is now complete! Restore electricity and save this sheet for future reference.