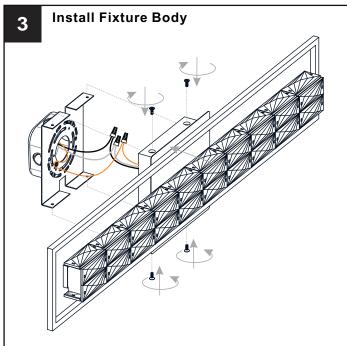

d instructions completely before beginning installation.
- If in doubt about electrical installation, consult a licensed electrician.

#### **TOOLS REQUIRED**









| Ratings | 120~277Vac, 60Hz |         |
|---------|------------------|---------|
|         | Model No.        | Wattage |
|         | PCDZ8533MBK      | 25W     |
|         | PCDZ8533SGD      | 25W     |

# **CARE AND MAINTENANCE**

• Wipe clean using soft, dry cloth or static duster. Always avoid using harsh chemicals and abrasives to clean fixture as they may damage the finish.

If you need further assistance call Quoizel Customer Care at 1-800-645-3184 (9:00am - 5:00pm EST), or visit us on-line at www.quoizel.com.

# **PACKAGE CONTENTS**

# A Fixture Body x 1

# **MOUNTING HARDWARE**















Outlet Box Screw









Your installation is now complete! Restore electricity and save this sheet for future reference.