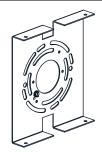

**CAUTION**

- For your safety, read instructions completely before beginning installation.
- If in doubt about electrical installation, consult a licensed electrician.

#### **TOOLS REQUIRED**









| Ratings | 120~277Vac, 60Hz |         |
|---------|------------------|---------|
|         | Model No.        | Wattage |
|         | PCDZ8533MBK      | 25W     |
|         | PCDZ8533SGD      | 25W     |

# **CARE AND MAINTENANCE**

• Wipe clean using soft, dry cloth or static duster. Always avoid using harsh chemicals and abrasives to clean fixture as they may damage the finish.

If you need further assistance call Quoizel Customer Care at 1-800-645-3184 (9:00am - 5:00pm EST), or visit us on-line at www.quoizel.com.

# **PACKAGE CONTENTS**

# A Fixture Body x 1

# **MOUNTING HARDWARE**















Outlet Box Screw









Your installation is now complete! Restore electricity and save this sheet for future reference.