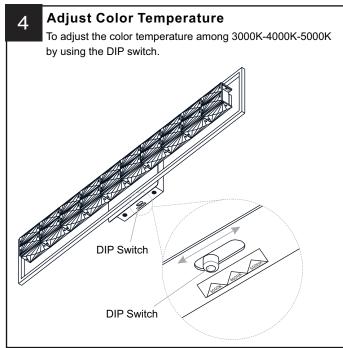

# **MOUNTING HARDWARE**

Outlet Box Screw

Your installation is now complete! Restore electricity and save this sheet for future reference.