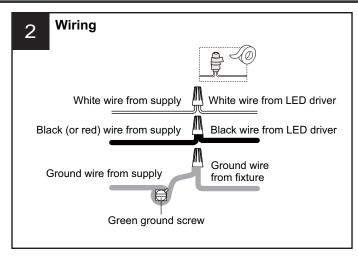

# **MOUNTING HARDWARE**

Outlet Box Screw

Your installation is now complete! Restore electricity and save this sheet for future reference.