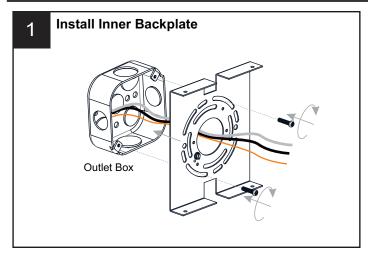

# **MOUNTING HARDWARE**

Outlet Box Screw

Your installation is now complete! Restore electricity and save this sheet for future reference.