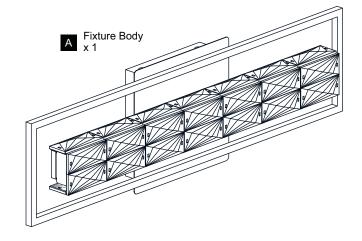

e circuit breaker box or the main fuse box.

#### CAUTION

- For your safety, read instructions completely before beginning installation.
- If in doubt about electrical installation, consult a licensed electrician.

#### **TOOLS REQUIRED**









| Ratings | 120~277Vac, 60Hz |         |
|---------|------------------|---------|
|         | Model No.        | Wattage |
|         | PCDZ8524MBK      | 21W     |
|         | PCDZ8524SGD      | 21W     |

## **CARE AND MAINTENANCE**

• Wipe clean using soft, dry cloth or static duster. Always avoid using harsh chemicals and abrasives to clean fixture as they may damage the finish.

If you need further assistance call Quoizel Customer Care at 1-800-645-3184 (9:00am - 5:00pm EST), or visit us on-line at www.quoizel.com.

## **PACKAGE CONTENTS**



# **MOUNTING HARDWARE**















Outlet Box Screw









Your installation is now complete! Restore electricity and save this sheet for future reference.