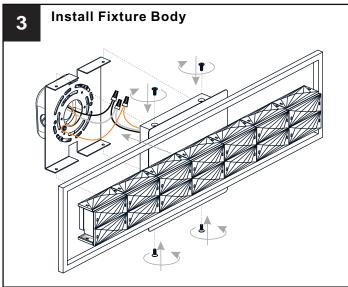

# **MOUNTING HARDWARE**

Outlet Box Screw

Your installation is now complete! Restore electricity and save this sheet for future reference.