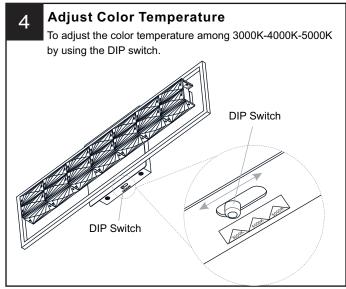

# **MOUNTING HARDWARE**

Outlet Box Screw

Your installation is now complete! Restore electricity and save this sheet for future reference.