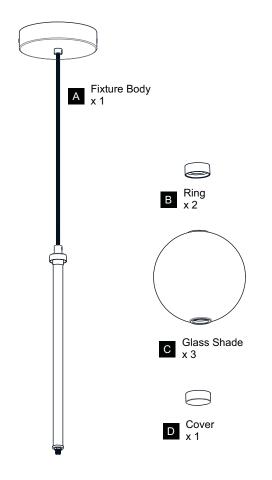

his entire manual before attempting to assemble, install or operate the product.

#### WARNING

 RISK OF ELECTRIC SHOCK - Before beginning installation, turn off electricity at the circuit breaker box or the main fuse box.

#### CAUTION

- For your safety, read instructions completely before beginning installation.
- If in doubt about electrical installation, consult a licensed electrician.

## **TOOLS REQUIRED**







#### **CARE AND MAINTENANCE**

• Wipe clean using soft, dry cloth or static duster. Always avoid using harsh chemicals and abrasives to clean fixture as they may damage the finish.

If you need further assistance call Quoizel Customer Care at 1-800-645-3184 (9:00am - 5:00pm EST), or visit us on-line at www.quoizel.com.

#### **PACKAGE CONTENTS**

### **MOUNTING HARDWARE**















Your installation is now complete! Restore electricity and save this sheet for future reference.