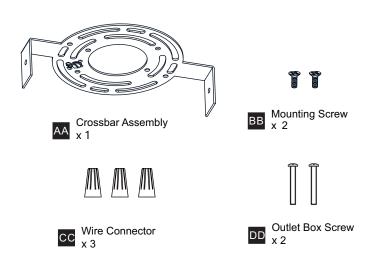

### **MOUNTING HARDWARE**

Your installation is now complete! Restore electricity and save this sheet for future reference.