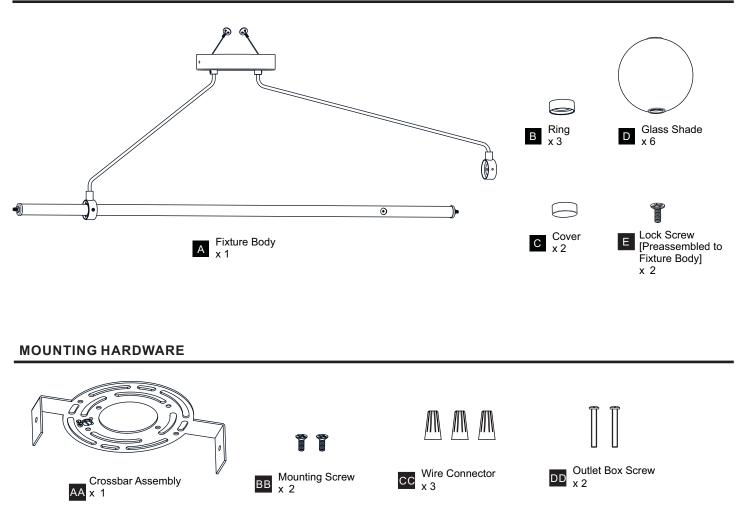

## **PACKAGE CONTENTS**

Released Date: 2024-09-18

|         | 120Vac, 60Hz |         |
|---------|--------------|---------|
| Ratings | Model No.    | Wattage |
|         | PCCAD144MBK  | 36W     |

Your installation is now complete! Restore electricity and save this sheet for future reference.