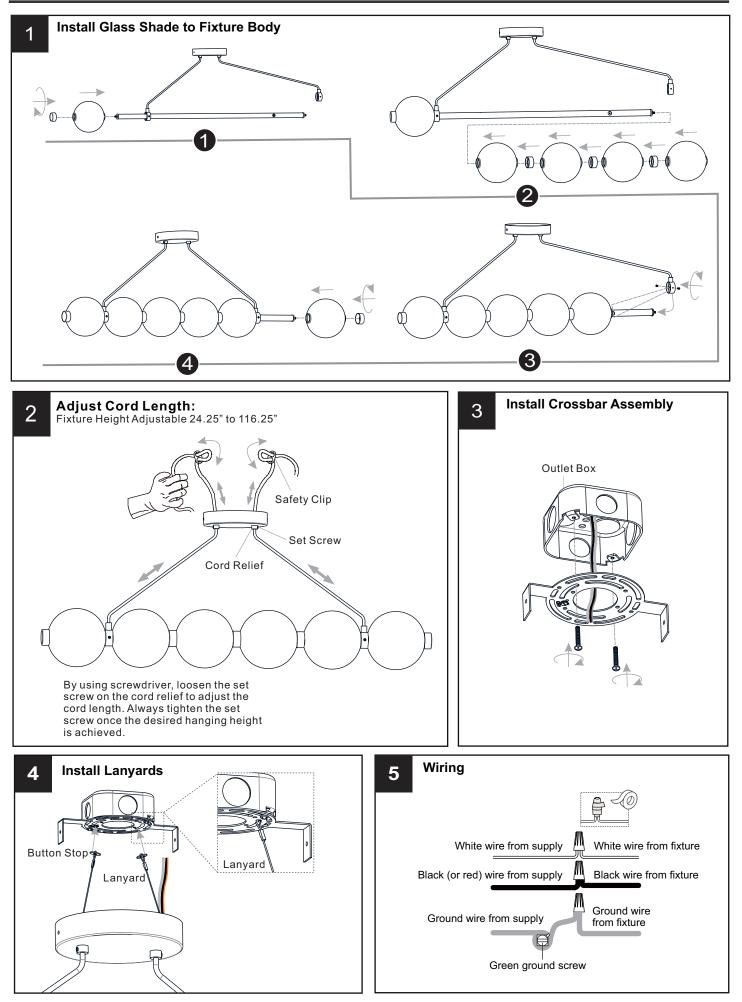

## **PACKAGE CONTENTS**

Released Date: 2024-09-18

|         | 120Vac, 60Hz |         |
|---------|--------------|---------|
| Ratings | Model No.    | Wattage |
|         | PCCAD144MBK  | 36W     |

Your installation is now complete! Restore electricity and save this sheet for future reference.

Your installation is now complete! Restore electricity and save this sheet for future reference.