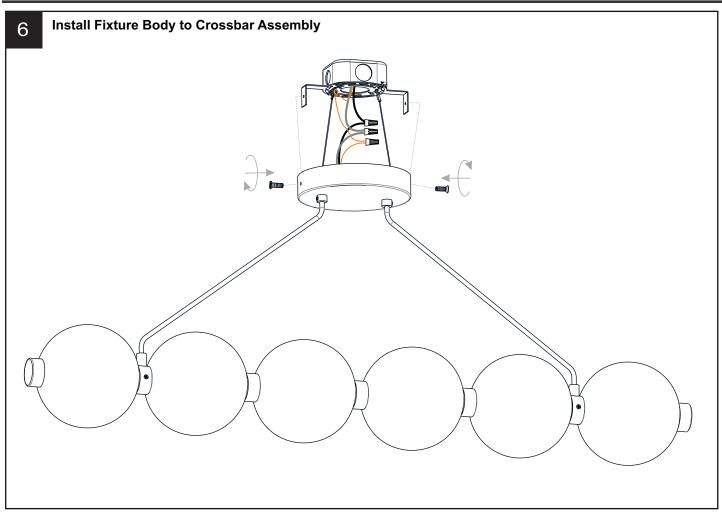

## **PACKAGE CONTENTS**

Released Date: 2024-09-18

|         | 120Vac, 60Hz |         |
|---------|--------------|---------|
| Ratings | Model No.    | Wattage |
|         | PCCAD144MBK  | 36W     |

Your installation is now complete! Restore electricity and save this sheet for future reference.

Your installation is now complete! Restore electricity and save this sheet for future reference.