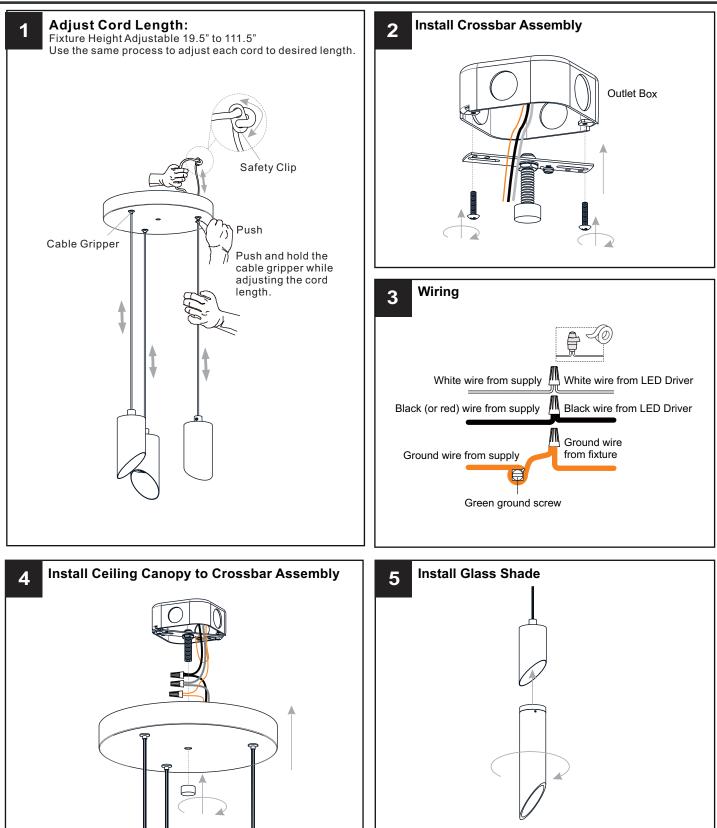

## INSTALLATION

Your installation is now complete! Restore electricity and save this sheet for future reference.