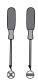

# INSTALLATION GUIDE FOR OSTA1708BRG and OSTC1708EK



## **SAFETY INFORMATION**

Released Date: 2024-07-17

Please read and understand this entire manual before attempting to assemble, install or operate the product.

#### WARNING

 RISK OF ELECTRIC SHOCK - Before beginning installation, turn off electricity at the circuit breaker box or the main fuse box.

#### CAUTION

- For your safety, read instructions completely before beginning installation.
- If in doubt about electrical installation, consult a licensed electrician.

#### **TOOLS REQUIRED**











| Rating | 120Vac, 60Hz |         |
|--------|--------------|---------|
|        | Model No.    | Wattage |
|        | OSTC1708EK   | 12W     |
|        | OSTA1708BRG  | 12W     |

## **CARE AND MAINTENANCE**

 Wipe clean using soft, dry cloth or static duster. Always avoid using harsh chemicals and abrasives to clean fixture as they may damage the finish.

If you need further assistance call Quoizel Customer Care at 1-800-645-3184 (9:00am - 5:00pm EST), or visit us on-line at www.quoizel.com.

#### **PACKAGE CONTENTS**



### **MOUNTING HARDWARE**



## INSTALLATION











Your installation is now complete! Restore electricity and save this sheet for future reference.