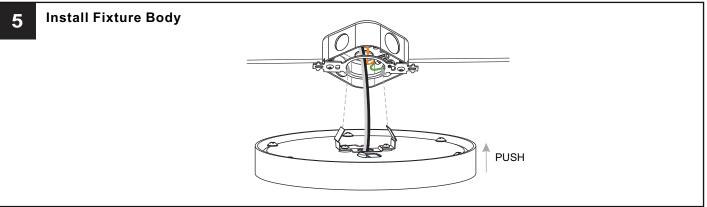

## INSTALLATION

Your installation is now complete! Restore electricity and save this sheet for future reference.