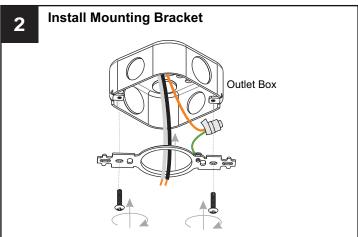

## INSTALLATION

Your installation is now complete! Restore electricity and save this sheet for future reference.