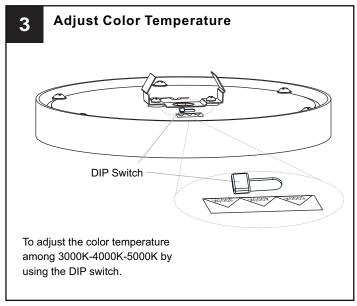

## INSTALLATION

Your installation is now complete! Restore electricity and save this sheet for future reference.