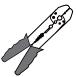

# INSTALLATION GUIDE FOR OSTA1708BRG and OSTC1708EK



## **SAFETY INFORMATION**

Released Date: 2024-07-17

Please read and understand this entire manual before attempting to assemble, install or operate the product.

#### WARNING

 RISK OF ELECTRIC SHOCK - Before beginning installation, turn off electricity at the circuit breaker box or the main fuse box.

#### CAUTION

- For your safety, read instructions completely before beginning installation.
- If in doubt about electrical installation, consult a licensed electrician.

#### **TOOLS REQUIRED**











| Rating | 120Vac, 60Hz |         |
|--------|--------------|---------|
|        | Model No.    | Wattage |
|        | OSTC1708EK   | 12W     |
|        | OSTA1708BRG  | 12W     |

## **CARE AND MAINTENANCE**

 Wipe clean using soft, dry cloth or static duster. Always avoid using harsh chemicals and abrasives to clean fixture as they may damage the finish.

If you need further assistance call Quoizel Customer Care at 1-800-645-3184 (9:00am - 5:00pm EST), or visit us on-line at www.quoizel.com.

#### **PACKAGE CONTENTS**



### **MOUNTING HARDWARE**



## INSTALLATION











Your installation is now complete! Restore electricity and save this sheet for future reference.