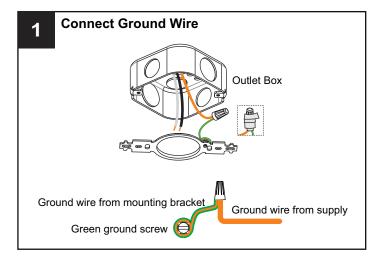

## INSTALLATION

Your installation is now complete! Restore electricity and save this sheet for future reference.