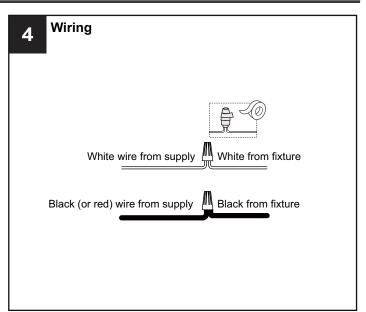

## INSTALLATION

Your installation is now complete! Restore electricity and save this sheet for future reference.