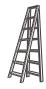

#### **TOOLS REQUIRED**

| Rating | 120Vac, 60Hz |         |
|--------|--------------|---------|
|        | Model No.    | Wattage |
|        | OSTC1708EK   | 12W     |
|        | OSTA1708BRG  | 12W     |