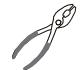

#### **TOOLS REQUIRED**

| Rating | 120Vac, 60Hz |         |
|--------|--------------|---------|
|        | Model No.    | Wattage |
|        | OSTC1708EK   | 12W     |
|        | OSTA1708BRG  | 12W     |