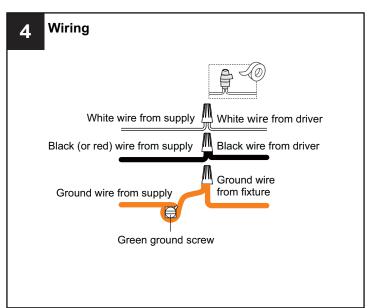

CAUTION

- For your safety, read instructions completely before beginning installation.
- If in doubt about electrical installation, consult a licensed electrician.

### **TOOLS REQUIRED**











| Rating | 120Vac, 60Hz |         |
|--------|--------------|---------|
|        | Model No.    | Wattage |
|        | OSTC1720EK   | 28W     |
|        | OSTA1720BRG  | 28W     |

## **CARE AND MAINTENANCE**

 Wipe clean using soft, dry cloth or static duster. Always avoid using harsh chemicals and abrasives to clean fixture as they may damage the finish.

If you need further assistance call Quoizel Customer Care at 1-800-645-3184 (9:00am - 5:00pm EST), or visit us on-line at www.quoizel.com.

## **PACKAGE CONTENTS**



A x 1

# **MOUNTING HARDWARE**



























GG V 2











Your installation is now complete! Restore electricity and save this sheet for future reference.