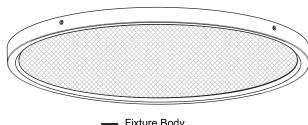

urn off electricity at the circuit breaker box or the main fuse box.

#### CAUTION

- For your safety, read instructions completely before beginning installation.
- If in doubt about electrical installation, consult a licensed electrician.

### **TOOLS REQUIRED**











| Rating | 120Vac, 60Hz |         |
|--------|--------------|---------|
|        | Model No.    | Wattage |
|        | OSTC1720EK   | 28W     |
|        | OSTA1720BRG  | 28W     |

## **CARE AND MAINTENANCE**

 Wipe clean using soft, dry cloth or static duster. Always avoid using harsh chemicals and abrasives to clean fixture as they may damage the finish.

If you need further assistance call Quoizel Customer Care at 1-800-645-3184 (9:00am - 5:00pm EST), or visit us on-line at www.quoizel.com.

## **PACKAGE CONTENTS**



A x 1

# **MOUNTING HARDWARE**



























GG V 2











Your installation is now complete! Restore electricity and save this sheet for future reference.