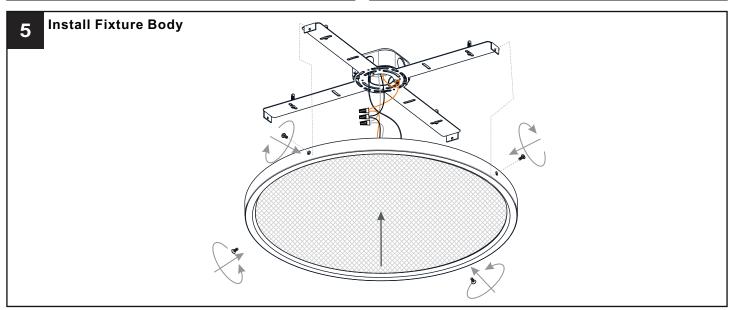

AUTION

- For your safety, read instructions completely before beginning installation.
- If in doubt about electrical installation, consult a licensed electrician.

### **TOOLS REQUIRED**











| Rating | 120Vac, 60Hz |         |
|--------|--------------|---------|
|        | Model No.    | Wattage |
|        | OSTC1720EK   | 28W     |
|        | OSTA1720BRG  | 28W     |

## **CARE AND MAINTENANCE**

 Wipe clean using soft, dry cloth or static duster. Always avoid using harsh chemicals and abrasives to clean fixture as they may damage the finish.

If you need further assistance call Quoizel Customer Care at 1-800-645-3184 (9:00am - 5:00pm EST), or visit us on-line at www.quoizel.com.

## **PACKAGE CONTENTS**



A x 1

# **MOUNTING HARDWARE**



























GG V 2











Your installation is now complete! Restore electricity and save this sheet for future reference.