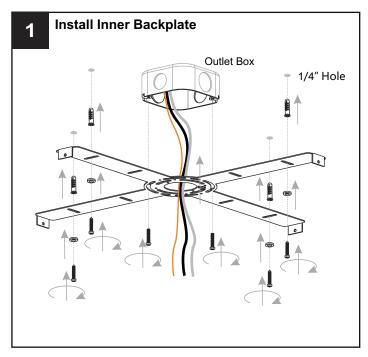

# **MOUNTING HARDWARE**

GG V 2

Your installation is now complete! Restore electricity and save this sheet for future reference.