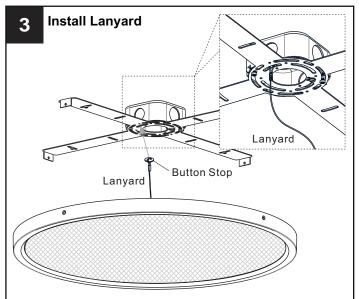

## CAUTION

- For your safety, read instructions completely before beginning installation.
- If in doubt about electrical installation, consult a licensed electrician.

### **TOOLS REQUIRED**











| Rating | 120Vac, 60Hz |         |
|--------|--------------|---------|
|        | Model No.    | Wattage |
|        | OSTC1720EK   | 28W     |
|        | OSTA1720BRG  | 28W     |

## **CARE AND MAINTENANCE**

 Wipe clean using soft, dry cloth or static duster. Always avoid using harsh chemicals and abrasives to clean fixture as they may damage the finish.

If you need further assistance call Quoizel Customer Care at 1-800-645-3184 (9:00am - 5:00pm EST), or visit us on-line at www.quoizel.com.

## **PACKAGE CONTENTS**



A x 1

# **MOUNTING HARDWARE**



























GG V 2











Your installation is now complete! Restore electricity and save this sheet for future reference.