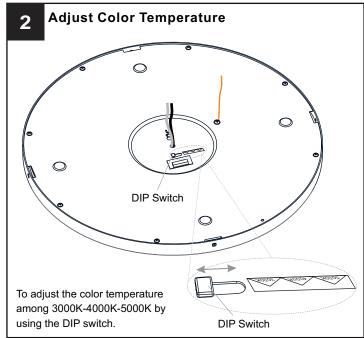

# **MOUNTING HARDWARE**

GG V 2

Your installation is now complete! Restore electricity and save this sheet for future reference.