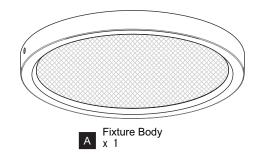

#### CAUTION

- For your safety, read instructions completely before beginning installation.
- If in doubt about electrical installation, consult a licensed electrician.

#### **TOOLS REQUIRED**



| Rating | 120Vac, 60Hz |         |
|--------|--------------|---------|
|        | Model No.    | Wattage |
|        | OSTC1711EK   | 16W     |
|        | OSTA1711BRG  | 16W     |
|        | OSTC1715EK   | 28W     |
|        | OSTA1715BRG  | 28W     |

#### **CARE AND MAINTENANCE**

 Wipe clean using soft, dry cloth or static duster. Always avoid using harsh chemicals and abrasives to clean fixture as they may damage the finish.

If you need further assistance call Quoizel Customer Care at 1-800-645-3184 (9:00am - 5:00pm EST), or visit us on-line at www.quoizel.com.

### **PACKAGE CONTENTS**



### **MOUNTING HARDWARE**



## **INSTALLATION**









Your installation is now complete! Restore electricity and save this sheet for future reference.