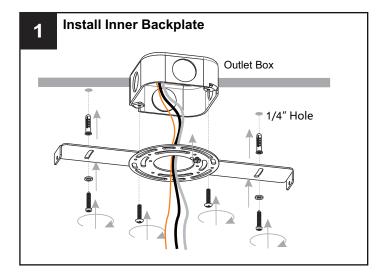

## **INSTALLATION**

Your installation is now complete! Restore electricity and save this sheet for future reference.