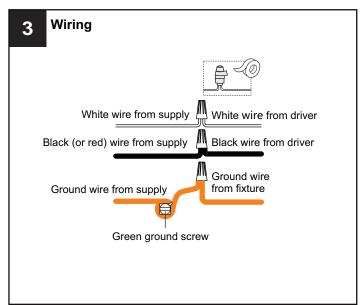

## **INSTALLATION**

Your installation is now complete! Restore electricity and save this sheet for future reference.