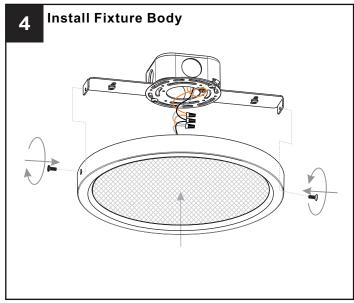

## **INSTALLATION**

Your installation is now complete! Restore electricity and save this sheet for future reference.