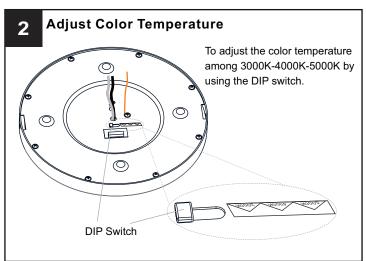

## **INSTALLATION**

Your installation is now complete! Restore electricity and save this sheet for future reference.