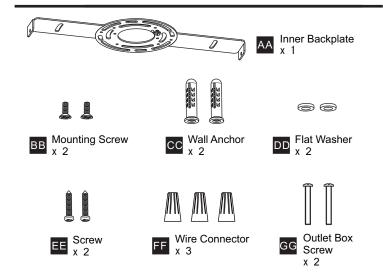

fety, read instructions completely before beginning installation.
- If in doubt about electrical installation, consult a licensed electrician.

#### **TOOLS REQUIRED**



| Rating | 120Vac, 60Hz |         |
|--------|--------------|---------|
|        | Model No.    | Wattage |
|        | OSTC1711EK   | 16W     |
|        | OSTA1711BRG  | 16W     |
|        | OSTC1715EK   | 28W     |
|        | OSTA1715BRG  | 28W     |

#### **CARE AND MAINTENANCE**

 Wipe clean using soft, dry cloth or static duster. Always avoid using harsh chemicals and abrasives to clean fixture as they may damage the finish.

If you need further assistance call Quoizel Customer Care at 1-800-645-3184 (9:00am - 5:00pm EST), or visit us on-line at www.quoizel.com.

### **PACKAGE CONTENTS**



### **MOUNTING HARDWARE**



## **INSTALLATION**









Your installation is now complete! Restore electricity and save this sheet for future reference.