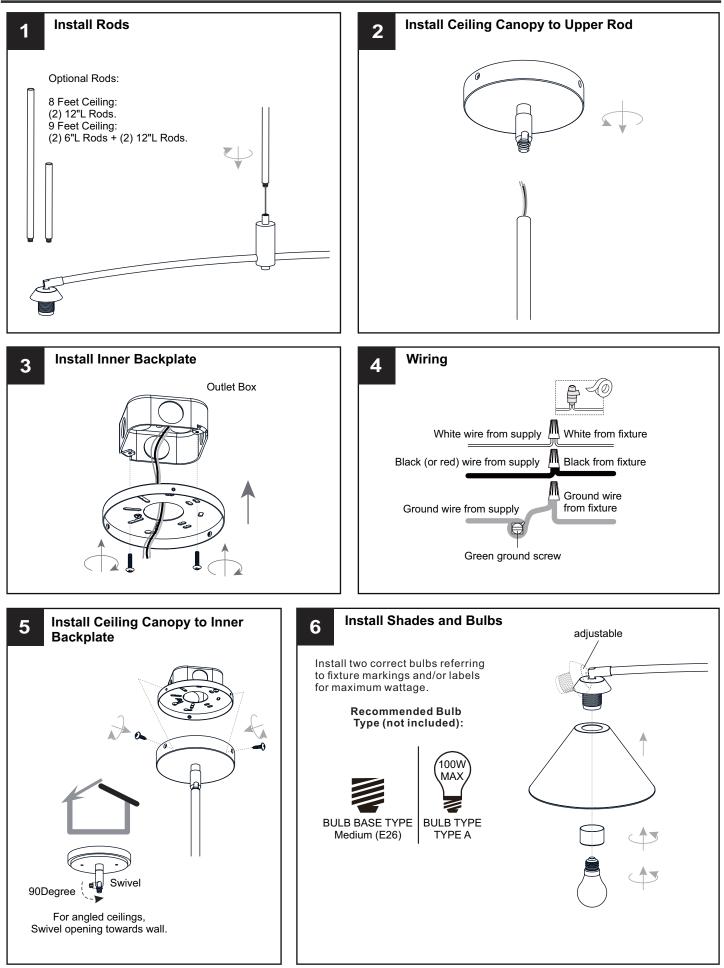

## INSTALLATION

Your installation is now complete! Restore electricity and save this sheet for future reference.