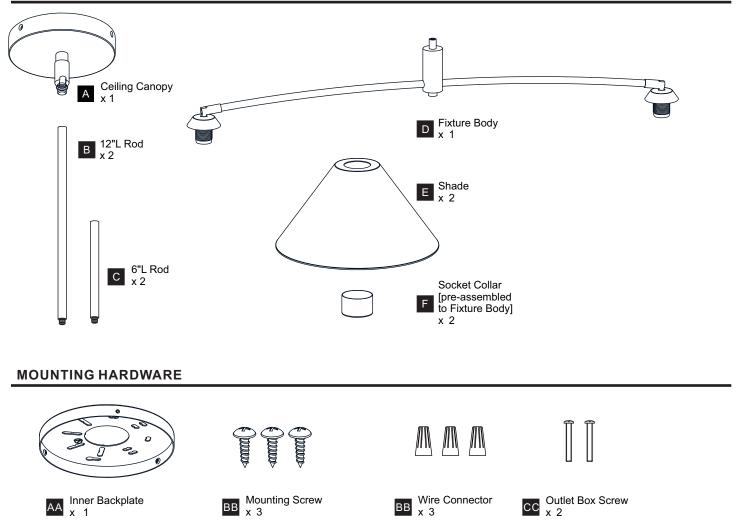

K OF ELECTRIC SHOCK Before beginning installation, turn off electricity at the circuit breaker box or the main fuse box.
- RISK OF FIRE Use bulbs specified by the markings and/or labels on the fixture.
- CAUTION
- For your safety, read instructions completely before beginning installation.
- If in doubt about electrical installation, consult a licensed electrician.
- Turn off electricity to fixture before replacing the bulb(s).

#### TOOLS REQUIRED



#### CARE AND MAINTENANCE

• Wipe clean using soft, dry cloth or static duster. Always avoid using harsh chemicals and abrasives to clean fixture as they may damage the finish.

If you need further assistance call Quoizel Customer Care at 1-800-645-3184 (9:00am - 5:00pm EST), or visit us on-line at www.quoizel.com.

### **PACKAGE CONTENTS**



## INSTALLATION



Your installation is now complete! Restore electricity and save this sheet for future reference.