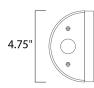

## **MEASUREMENTS**

DIMENSION : 4.75" W x 4.75" H x 3." Ext **BACK PLATE** : 4.75" W x 0.5" H x 2.25" HCO

HANGING WEIGHT : 2.68 lb