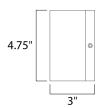

## **MEASUREMENTS**

DIMENSION : 4.75" W x 4.75" H x 3." Ext **BACK PLATE** : 4.75" W x 0.5" H x 2.25" HCO

HANGING WEIGHT : 2.68 lb