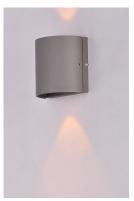

## PRODUCT DESCRIPTION

Indirect exterior lighting not only provides illumination where you want but it also highlights the building structure for a beautiful architectural effect. Our collection of up and down lighting fixtures are available in both Architectural Bronze and Brushed Aluminum.

#### LAMPING

INPUT VOLTAGE : 120V

LUMENS : 420 Rated (0 Del.)

**BULB** : 2 x 3W (INTEGRATED), 6W Total

CRI : 80+ CRI COLOR\_TEMP : 3000K LIGHTING\_DIRECTION: Up/Dn

### **FINISHES OPTION**

Architectural Bronze ABZ