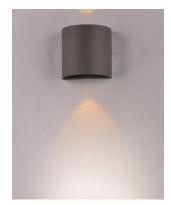

## PRODUCT DESCRIPTION

Indirect exterior lighting not only provides illumination where you want but it also highlights the building structure for a beautiful architectural effect. Our collection of up and down lighting fixtures are available in both Architectural Bronze and Brushed Aluminum.

#### LAMPING

INPUT VOLTAGE : 120V

LUMENS : 420 Rated (0 Del.)

**BULB** : 2 x 3W (INTEGRATED), 6W Total

CRI : 80+ CRI COLOR\_TEMP : 3000K LIGHTING\_DIRECTION: Up/Dn