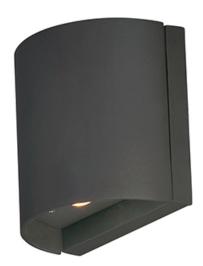

## PRODUCT DESCRIPTION

Indirect exterior lighting not only provides illumination where you want but it also highlights the building structure for a beautiful architectural effect. Our collection of up and down lighting fixtures are available in both Architectural Bronze and Brushed Aluminum.

#### LAMPING

INPUT VOLTAGE : 120V

LUMENS : 420 Rated (0 Del.)

**BULB** : 2 x 3W (INTEGRATED), 6W Total

CRI : 80+ CRI COLOR\_TEMP : 3000K LIGHTING\_DIRECTION: Up/Dn