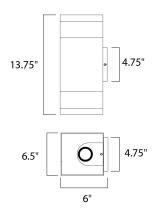

# **MEASUREMENTS**

DIMENSION : 6.5" W x 13.75" H x 6." Ext BACK PLATE : 4.75" W x 4.75" H x 6.75" HCO

HANGING WEIGHT : 4.18 lb