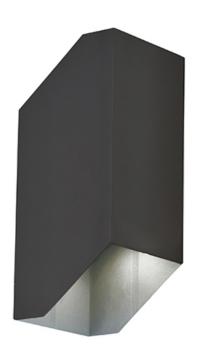

### PRODUCT DESCRIPTION

Indirect exterior lighting not only provides illumination where you want but it also highlights the building structure for a beautiful architectural effect. Our collection of up and down lighting fixtures are available in both Architectural Bronze and Brushed Aluminum.

### **FINISHES OPTION**

Architectural Bronze ABZ

# MATERIAL

Aluminum