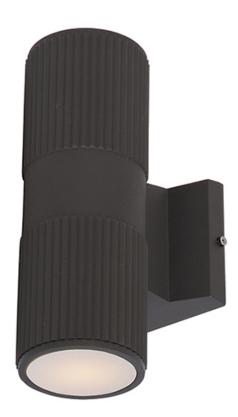

# PRODUCT DESCRIPTION

Indirect exterior lighting not only provides illumination where you want it but also highlights the building structure for a beautiful architectural effect. Our collection of up and down lighting fixtures are available in both Architectural Bronze and Brushed Aluminum. They are also available in both Incandescent and LED. The fixtures are sealed with screw lenses that are water tight and allows, for the use of standard light bulbs.