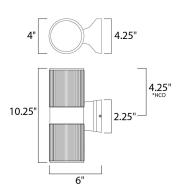

\*height from center of outlet to the top of the fixture

# **MEASUREMENTS**

DIMENSION : 4." W x 10.25" H x 6." Ext **BACK PLATE** : 4.25" W x 2.25" H x 4.25" HCO

HANGING WEIGHT : 2.93 lb