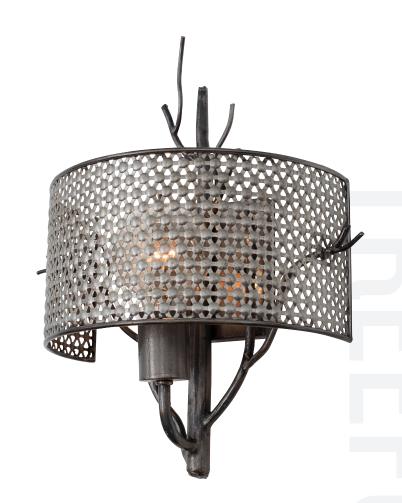

## WALL SCONCE I LIGHT

**Collection** Treefold

Product ID 245K01SL

Simple description Treefold 1-Light Wall Sconce

Finish Steel

Product Width 12.5 in./31.8 cm Product Height 14.5 in./36.8 cm Product Extension 6 in./15.2 cm