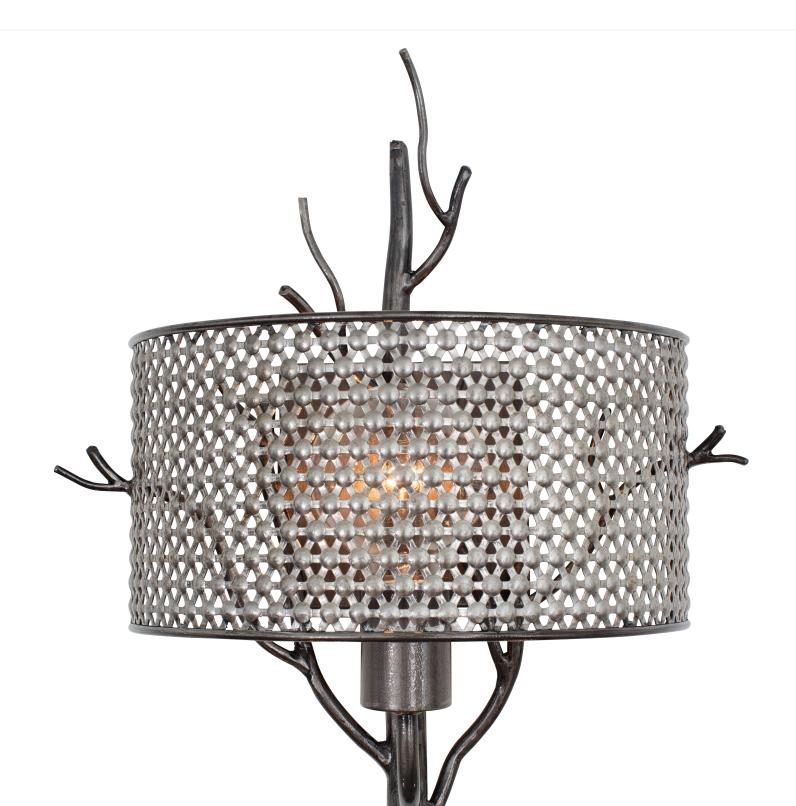

## 245KOISL TREEFOLD

**SELLING POINTS**: Hand-Forged Recycled Steel. Recycled Steel Mesh shades. Hand-applied Steel finish.

**CLASSIFICATION**: "Give a hoot, don't pollute!" Treefold is the latest nature-inspired release from Varaluz. With hand-forged tree-inspired lines, recycled content, and amazing light play, Mother Nature has nothing on this. Sorry, mom.

## WALL SCONCE I LIGHT

**Collection** Treefold

Product ID 245K01SL

Simple description Treefold 1-Light Wall Sconce

Finish Steel

Product Width 12.5 in./31.8 cm Product Height 14.5 in./36.8 cm Product Extension 6 in./15.2 cm