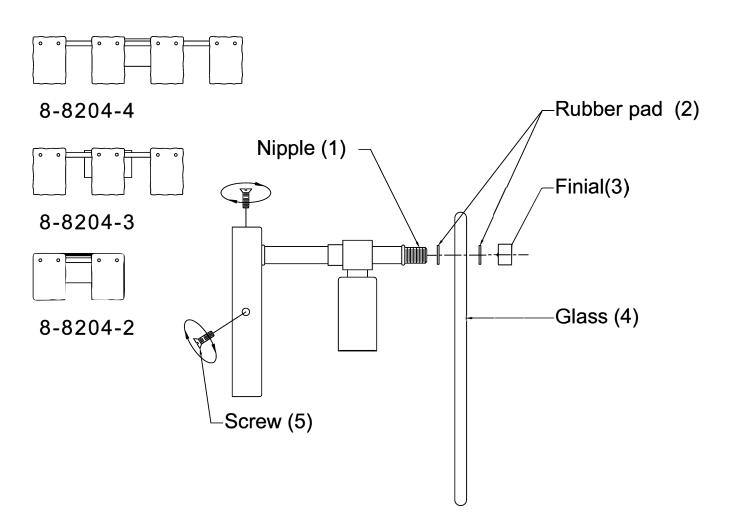

## **ASSEMBLY INSTRUCTIONS**

- 1. Carefully unpack and identify all parts referring to illustration for parts identification.
- 2. Turn the power to the installation point OFF.
- 3. Refer to the additional installation instructions included with the product for wiring and installation.
- 4.Install the rubber pad (2), glass (4), and rubber pad (2) onto the nipple (1), securing with the finial (3).
- 5.Install proper bulbs (not included) into each socket referring to the markings and/or labels on the fixture for maximum wattage.
- 6.Restore power to the installation point and retain this sheet for future reference.