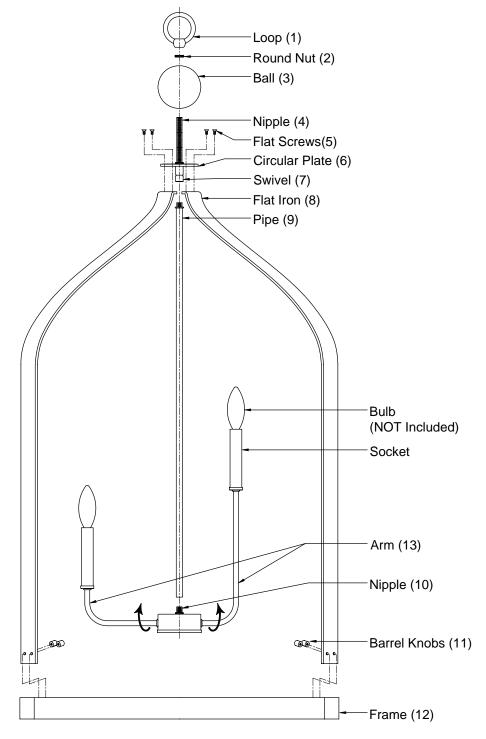

ITEM NO.: 7-7800-8

## ASSEMBLY INSTRUCTIONS

- 1. Carefully unpack and identify all parts referring to illustration for parts identification.
- 2. Turn the power to the installation point OFF.
- 3. Adjust the arm's (13) direction. Install the pipe (9) onto the swivel (7) and the nipple (10).
- 4.Install the flat Iron (8) to the frame (12) with barrel knobs (11). Install the flat Iron (8) to the circular plate (6) with flat screws (5).
- 5.Install the ball (3), the round nut (2), and the loop (1) to the nipple (4).
- 6.Refer to the additional installation instructions included with the product for wiring and installation.
- 7.Install proper bulbs (not included) into each socket referring to the markings and / or labels on the fixture for maximum wattage.
- 8.Restore power to the installation point and retain this sheet for future reference.