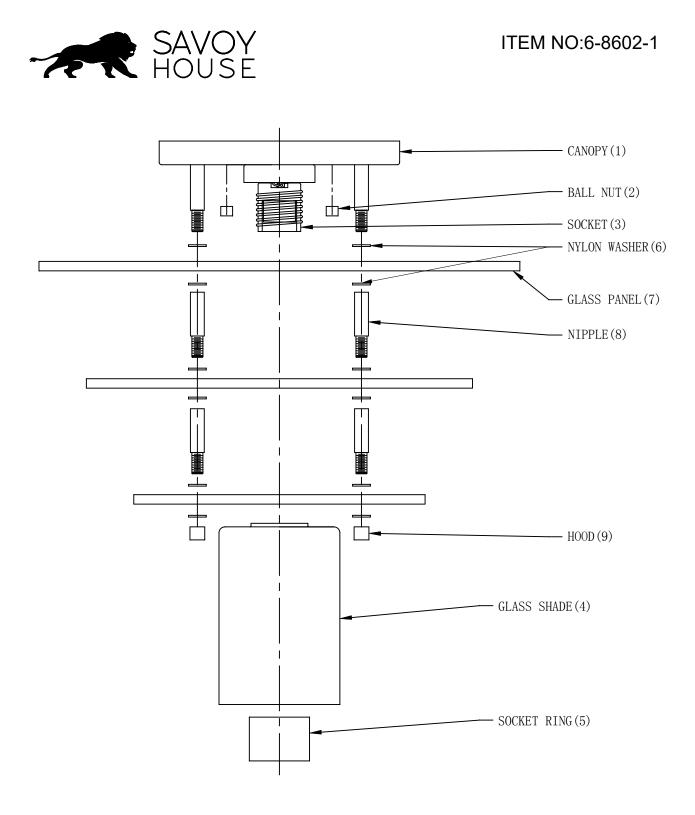

## **ASSEMBLY INSTRUCTIONS**

1. Carefully unpack and identify all parts referring to illustration for parts identification.

- 2.Turn the power to the installation point OFF. 3.Install the glass shade (4) onto the socket (3) and secure with socket ring (5).
- Install the nylon washer (6), glass panel (7), nylon washer (6), and nipple (8) sequentially. Secure with the hood (9).
- 4.Refer to the additional installation instructions included with the product for wiring and installation.
- 5.Install proper bulbs (not included) into socket referring to the markings and/or labels on the fixture for maximum wattage.
- 6.Restore power to the installation point and retain this sheet for future reference.