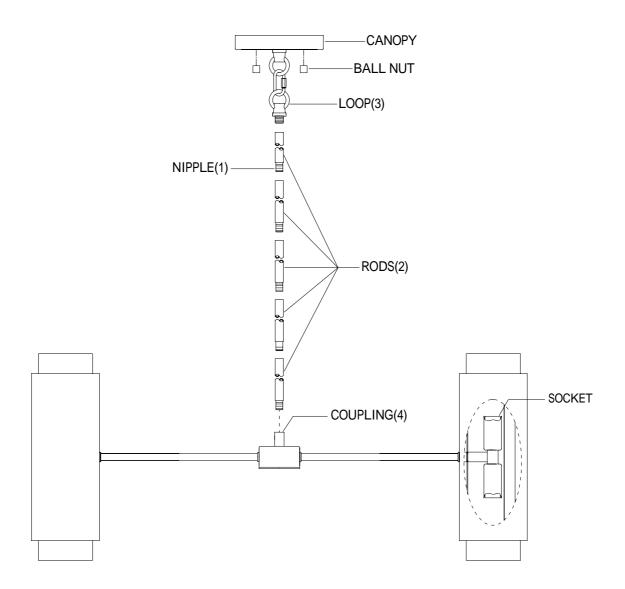

## **ASSEMBLY INSTRUCTIONS**

- 1. Carefully unpack and identify all parts referring to illustration for parts identification.
- 2. Turn the power to the installation point OFF.
- 3. Assemble the rods (2) together using the nipple (1). Attach the bottom end of rods (2) onto the coupling (4). Attach the other end of rods (2) onto the loop (3).
- 4.Refer to the additional installation instructions included with the product for wiring and installation.
- 5.Install proper bulbs (not included) into each socket referring to the markings and/or labels on the fixture for maximum wattage.
- 6. Restore power to the installation point and retain this sheet for future reference.