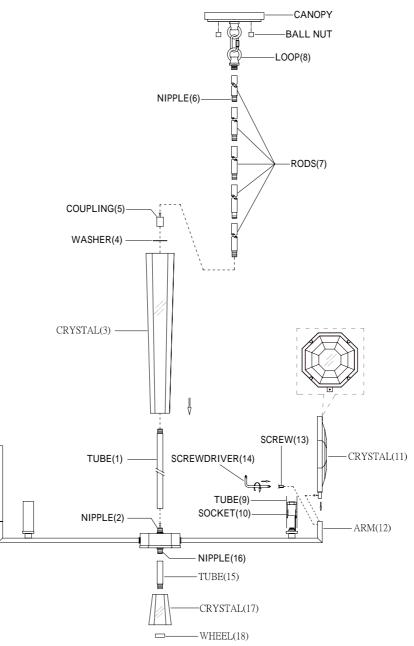

## ASSEMBLY INSTRUCTIONS

- 1. Carefully unpack and identify all parts referring to illustration for parts identification.
- 2. Turn the power to the installation point OFF.
- 3. Install the tube (1) onto the nipple (2). Install the crystal (3) onto the tube (1), securing with the washer (4) and the coupling (5).
- 4. Assemble the rods (7) together using the nipple (6). Attach the bottom end of rods (7) onto the coupling (5). Attach the other end of rods (7) onto the loop (8).
- 5. Install the tube (9) onto the socket (10).
- 6. Install the crystal (11) onto the arm (12) using the screw (13), securing with the screwdriver (14).
- 7. Install the tube (15) onto the nipple (16). Install the crystal (17) onto the tube (15), securing with the wheel (18).
- 8. Refer to the additional installation instructions included with the product for wiring and installation.
- 9. Install proper bulbs (not included) into each socket referring to the markings and/or labels on the fixture for maximum wattage.
- 10. Restore power to the installation point and retain this sheet for future reference.