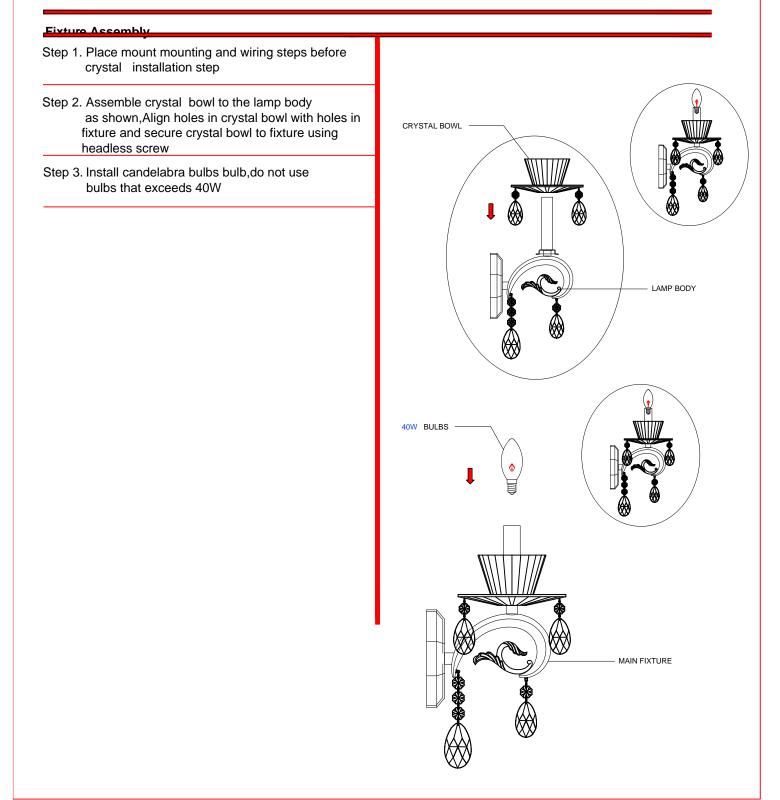

## **Eixture Assembly**

- Step 4. Fasten 2 (state specification of screw ) into mounting plate so that they extend away from wall when mounting plate is installed
- Step 5. Attach the mounting plate to outlet box with screws
- Step 6. Refer to wiring diagram. Splice the ribbed side of fixture cord to the white supply wire from outlet box with wire connector. Splice the smooth side of the fixture cord to black supply wire from outlet box with wire connector
- Step 7. Carefully tuck in all wires Attach the back plate with the mounting screw on the crossbar.Secure fixture with shell knobs.