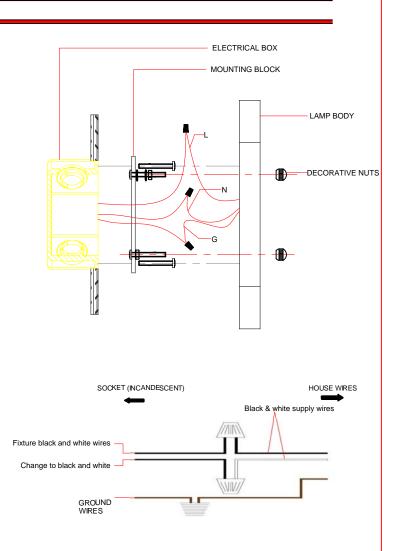

- 1.If you are unfamiliar with electrical wiring, call a qualified electrician to install this unit .More than one person may be necessary to install fixture ,make sure you have enough qualified help.
- 2. Turn off the power to the fixture's circuit at the service panel. Use a voltage detector to verify that the power is off.
- 3.DO NOT install bulb which exceeds the maximum wattage specified on the socket label.