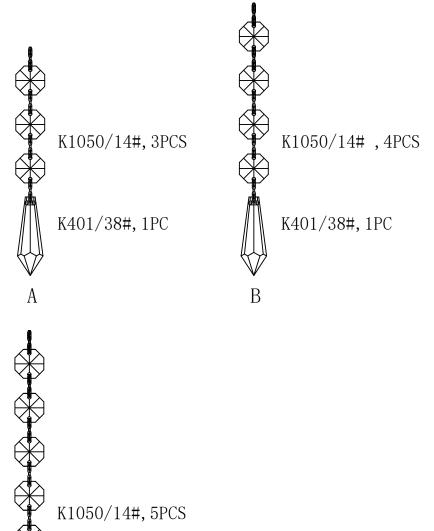

### **ATTENTION**

- 1. Take all crystal or glass parts carefully from carton, then put them on a clean cloth.
- 2. Start hanging crystals from bottom center to top of fixture in an alphabetical order as shown in diagram

| Code | Quantity |
|------|----------|
| А    | 25       |
| В    | 21       |
| С    | 18       |