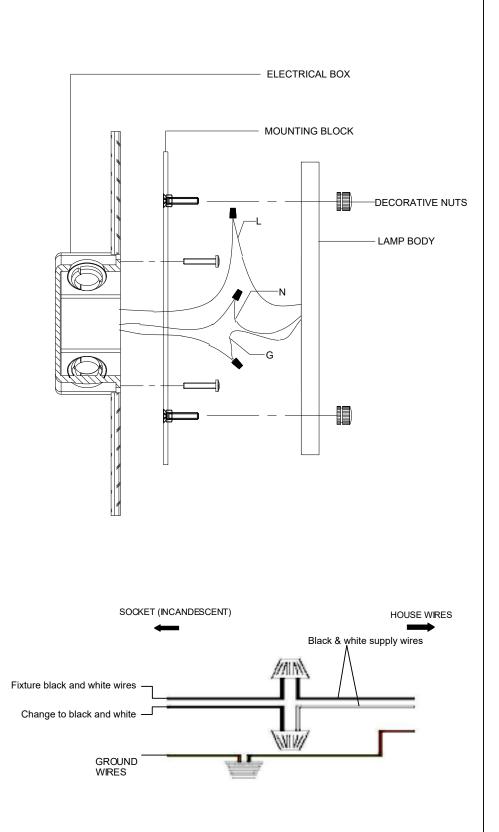

#### **Fixture Assembly**

Step 4. Fasten 2 (state specification of screw ) into mounting plate so that they extend away from wall when mounting plate is installed

Step 5. Attach the mounting plate to outlet box with sorews

Step 6. Refer to wiring diagram. Splice the ribbed side of fixture cord to the white supply wire from outlet box with wire connector. Splice the smooth side of the fixture cord to black supply wire from outlet box with wire connector

Step 7. Carefully tuck in all wires Attach the backplate with the mounting screw on the crossbar.Secure fixture with shell hnobs.

**P**3