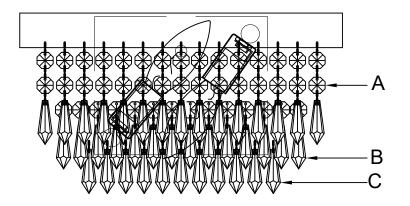

### **ATTENTION**

- 1. Take all crystal or glass parts carefully from carton, then put them on a clean cloth.
- 2. Start hanging crystals from bottom center to top of fixture in an alphabetical order as shown in diagram

| Code | Quantity |
|------|----------|
| А    | 25       |
| В    | 21       |
| С    | 18       |